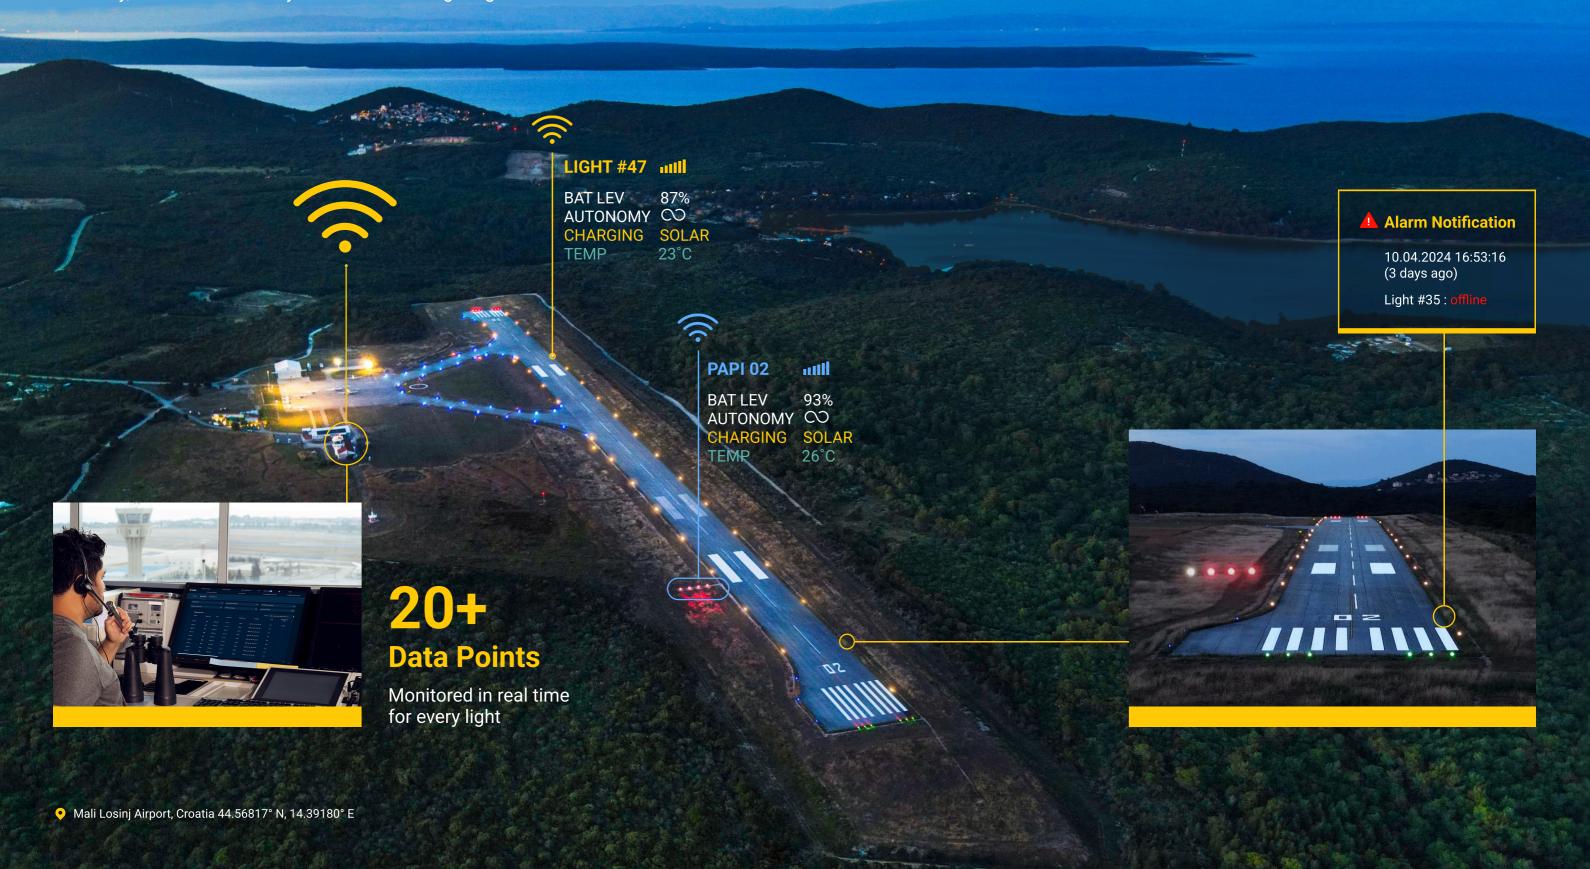

## For Solar Airfield Lighting

Know the Status of Every Light
Ensure Readiness Across Your System

ALCMS by S4GA Delivers Full Transparency and Control Over Your Solar Lighting System. Discover the Peace of Mind That Comes With Advanced Monitoring and Real-Time Insights

## **Monitor Every Light**

#### **Eliminate Uncertainty**

Our advanced control and monitoring system ensures visibility, reliability, and confidence in your solar airfield lighting.

Isolated – no external network required

Threat Defense – IDS/IPS with failover

Compliant - NIST & ISO 27001

• Mali Losinj Airport, Croatia 44.56817° N, 14.39180° E