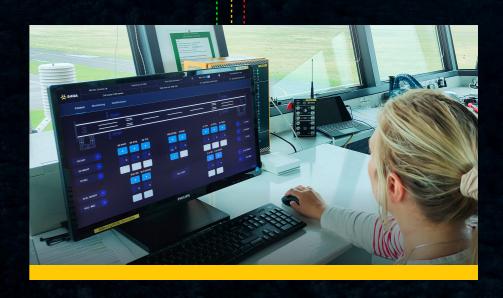

#### PRIMARY CONTROL

The ALCMS provides full control over the lighting system under normal conditions.

#### SECONDARY CONTROL

If the ALCMS is unavailable, the user can operate the lighting through the UR-201 Control Unit.

#### **BACKUP CONTROL**

If the UR-201 is also unavailable, the UR-101 Handheld Controller provides a seamless backup operation.

Ensures top-tier data encryption and protection

90% 
PAPI 02
PAPI 20

Encrypted - AES-256, HTTPS, TLS 1.3