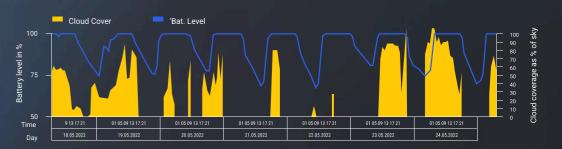

unavailable, the UR-101 Handheld Controller provides a seamless backup operation.



Ensures top-tier data encryption and protection



90% 
PAPI 02
PAPI 20





Encrypted - AES-256, HTTPS, TLS 1.3

Isolated – no external network required

Threat Defense – IDS/IPS with failover

Compliant - NIST & ISO 27001



• Mali Losinj Airport, Croatia 44.56817° N, 14.39180° E

# Cloud Data Diagnostics

ALCMS enables the S4GA Tech Team to quickly diagnose faults and efficiently fix issues. For airport staff, it reduces downtime and lowers maintenance costs. No matter the distance, S4GA delivers reliable support.



**Accurate** problem diagnostics by **S4GA** Tech Team



## **Analyze The Data**Of Your Solar System



#### **CURRENT STATUS**











#### **Battery Level vs. Cloud Cover History**



#### **ALARM NOTIFICATIONS**

10.12.2024 16:13:31 Light #35 : offline

**06.11.2024** 11:35:18

Light #17, 19 : Battery Level < 50%

**04.05.2024** 14:17:53

Control Unit MAINS failure

No Internet Connection

## **Globally tested**

## From arctic to desert, from desert to tropics





12 months of testing, all seasons, all climates. Proven in all extreme conditions



WORLD'S SAFEST RUNWAY LIGHTING

**Contact us** 

www.solutions4ga.com +48 22 270 10 29 office@solutions4ga.com