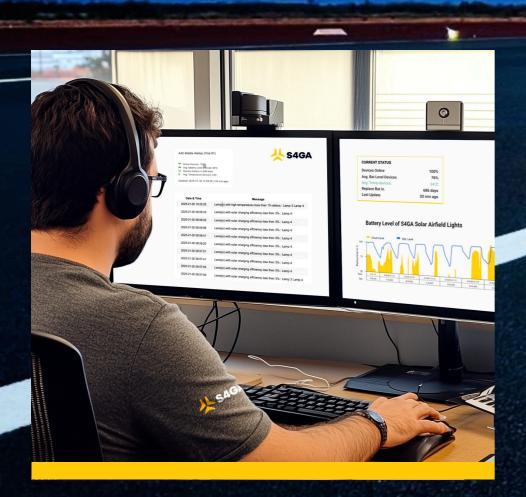

## **Analyze The Data**Of Your Solar System

#### **CURRENT STATUS**

#### **Battery Level vs. Cloud Cover History**

#### **ALARM NOTIFICATIONS**

10.12.2024 16:13:31 Light #35 : offline

**06.11.2024** 11:35:18

Light #17, 19 : Battery Level < 50%

**04.05.2024** 14:17:53

Control Unit MAINS failure

No Internet Connection