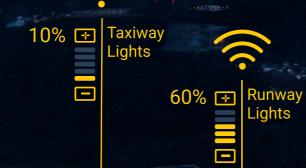

## Command Every Group

#### Wirelessly and Fail-Safe

ALCMS seamlessly integrates control over every lighting component on the airfield — runway, taxiway, and PAPI.