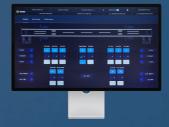

### **ALCMS**

## Command Every Group

#### Wirelessly and Fail-Safe

ALCMS seamlessly integrates control over every lighting component on the airfield — runway, taxiway, and PAPI.

#### PRIMARY CONTROL

The ALCMS provides full control over the lighting system under normal conditions.

#### SECONDARY CONTROL

If the ALCMS is unavailable, the user can operate the lighting through the UR-201 Control Unit.

#### **BACKUP CONTROL**

If the UR-201 is also unavailable, the UR-101 Handheld Controller provides a seamless backup operation.

Ensures top-tier data encryption and protection

90% 
PAPI 02
PAPI 20

Encrypted - AES-256, HTTPS, TLS 1.3