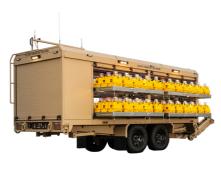

## MILITARY AIRFIELD LIGHTING TRAILER

### **S4GA PORTABLE AIRFIELD LIGHTING TRAILER IS HEAVY DUTY** TRAILER MADE OF NON-CORROSIVE STEEL AND ALLUMINIUM **RESISTANT TO THE MOST RIGOROUS WEATHER CONDITIONS.**

 $\bigcirc$ 

SP-401 LED RUNWAY EDGE LIGHT

#### WORLD'S SAFEST RUNWAY LIGHTING

|               | 132x portable airfield lights<br>1x mobile full PAPI system (optional) |
|---------------|------------------------------------------------------------------------|
| Lights        | Drop-in charging<br>Via power cable (optional)                         |
| e             | 110 – 230VAC<br>Generator (optional)                                   |
|               | Walls: aluminium<br>Chasis: stainless steel                            |
|               | Olive green, Desert tan, other colours are available                   |
| Air Transport | Yes                                                                    |