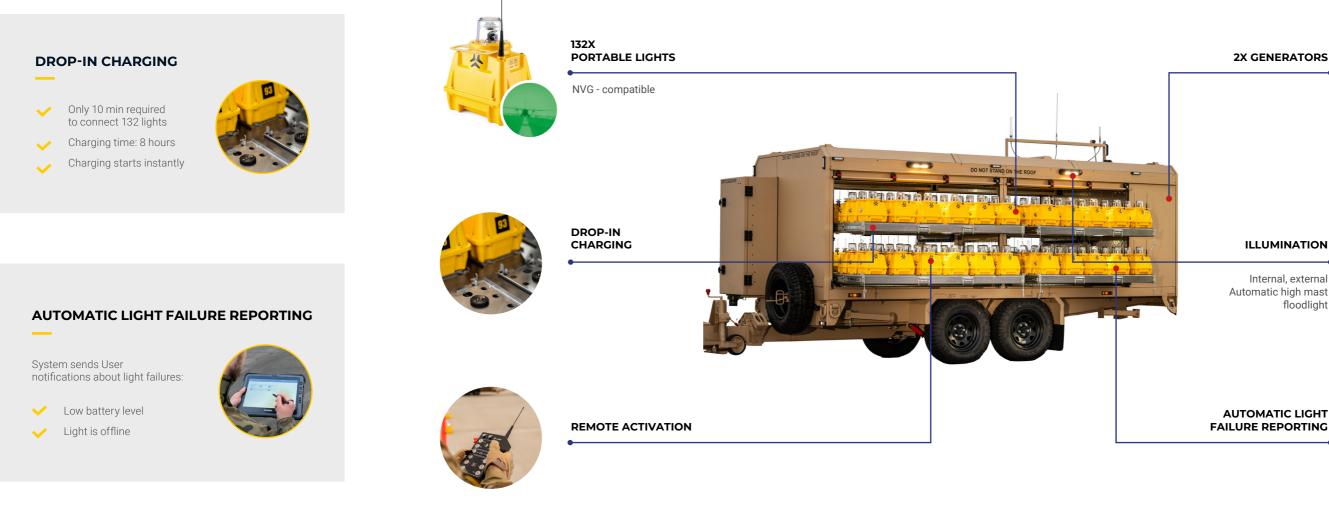

### **S4GA PORTABLE AIRFIELD LIGHTING TRAILER IS HEAVY DUTY** TRAILER MADE OF NON-CORROSIVE STEEL AND ALLUMINIUM **RESISTANT TO THE MOST RIGOROUS WEATHER CONDITIONS.**

 $\bigcirc$ 

SP-401 LED RUNWAY EDGE LIGHT

SP-401 LED RUNWAY THRESHOLD END LIGHT

**TRAILER PRODUCTS** 

SP-401 LED TAXIWAY LIGHT

UR-101 HANDHELD CONTROLLER

#### WORLD'S SAFEST RUNWAY LIGHTING

Internal, external Automatic high mast floodlight

### AUTOMATIC LIGHT

#### — TRAILER VIEW

#### WORLD'S SAFEST RUNWAY LIGHTING

|               | 132x portable airfield lights<br>1x mobile full PAPI system (optional) |
|---------------|------------------------------------------------------------------------|
| Lights        | Drop-in charging<br>Via power cable (optional)                         |
| e             | 110 – 230VAC<br>Generator (optional)                                   |
|               | Walls: aluminium<br>Chasis: stainless steel                            |
|               | Olive green, Desert tan, other colours are available                   |
| Air Transport | Yes                                                                    |