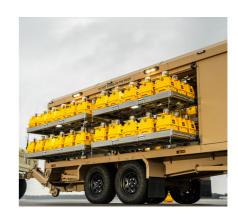

#### WORLD'S SAFEST RUNWAY LIGHTING

|               | 132x portable airfield lights<br>1x mobile full PAPI system (optional) |
|---------------|------------------------------------------------------------------------|
| Lights        | Drop-in charging<br>Via power cable (optional)                         |
| e             | 110 – 230VAC<br>Generator (optional)                                   |
|               | Walls: aluminium<br>Chasis: stainless steel                            |
|               | Olive green, Desert tan, other colours are available                   |
| Air Transport | Yes                                                                    |