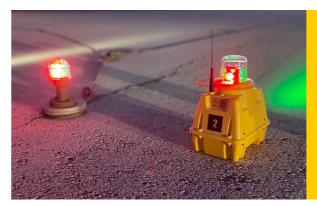

### SP-401 PORTABLE **AIRFIELD LIGHT**

Portable airfield light designed to quickly illuminate remote airfield, temporary runway, or emergency landing strip in accordance with international aviation regulations.

#### WEATHER RESISTANT

- ✓ IP-67 certified
- ✓ 20+ years lifespan
- ✓ Designed for extreme operating