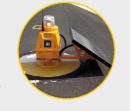

### SP-401 PORTABLE **AIRFIELD LIGHT**

Portable airfield light designed to quickly illuminate remote airfield, temporary runway, or emergency landing strip in accordance with international aviation regulations.

#### **180 HOURS OF AUTONOMY**

The light is equipped with two large batteries providing up to 180 hours of autonomy without recharging. If any of batteries fails, the second battery will continue to power the light.

#### WEATHER RESISTANT

- ✓ IP-67 certified
- ✓ 20+ years lifespan
- ✓ Designed for extreme operating

#### CONVERTIBLE TO SOLAR

SP-401 portable airfield light can be easily converted to a solar-powered airfield light for permanent applications.

| Optics        | Runway Edge Light                                                                   | Runway Threshold End Light           | 🚫 Taxiway Light                      |
|---------------|-------------------------------------------------------------------------------------|--------------------------------------|--------------------------------------|
|               | LED type<br>LED lifespan 100.000 Hrs                                                | LED type<br>LED lifespan 100.000 Hrs | LED type<br>LED lifespan 100.000 Hrs |
|               | Combined type of bidirectional<br>and omnidirectional                               | Bidirectional                        | Omnidirectional                      |
| Light Output  | 1.200 cd                                                                            | 320 (red) / 450 (green) cd           | 11 cd                                |
| Optics Color  | White / White<br>White / Yellow<br>Yellow / Red<br>White / Red                      | Red / Green                          | Blue                                 |
| Autonomy      | 180 Hours                                                                           | 280 Hours                            | 600 Hours                            |
| Battery       | 2 X built-in batteries, VRLA deep-cycle type, 9Ah/12V each battery user-replaceable |                                      |                                      |
| Power Supply  | Drop-in charging in a trailer, charging time – 8 hours                              |                                      |                                      |
| Casing / Dome | UV-stabilized Lexan polycarbonate, Glass dome, Color: aviation yellow               |                                      |                                      |
| Dimensions    | 300 x 245 x 185 mm                                                                  |                                      |                                      |
| Weight        | 7 Kg                                                                                |                                      |                                      |