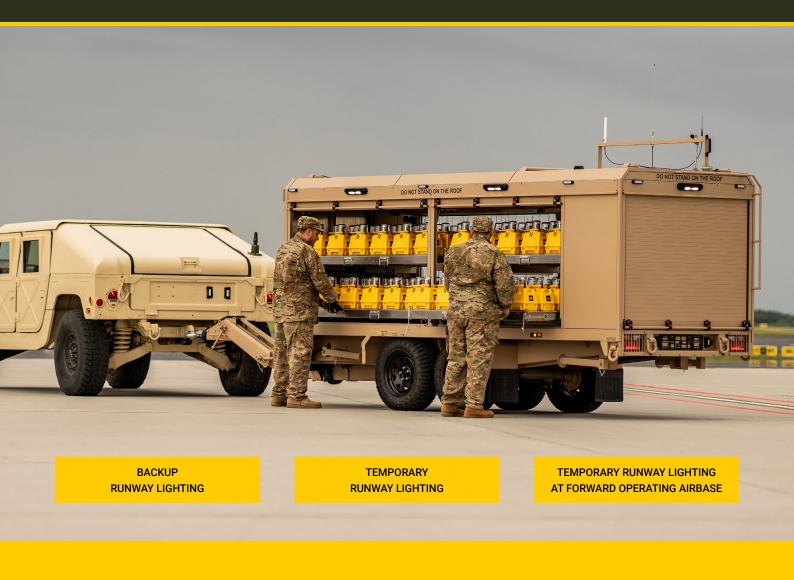

## **APPLICATIONS**

WORLD'S SAFEST RUNWAY LIGHTING

TEMPORARY RUNWAY LIGHTING

AT FORWARD OPERATING AIRBASE

TEMPORARY RUNWAY LIGHTING

### BACKUP RUNWAY LIGHTING

## MILITARY AIRFIELD LIGHTING TRAILER

### **S4GA PORTABLE AIRFIELD LIGHTING TRAILER IS HEAVY DUTY** TRAILER MADE OF NON-CORROSIVE STEEL AND ALLUMINIUM **RESISTANT TO THE MOST RIGOROUS WEATHER CONDITIONS.**

 $\bigcirc$ 

SP-401 LED RUNWAY EDGE LIGHT