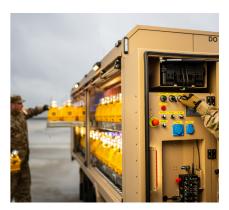

# MILITARY AIRFIELD LIGHTING TRAILER







## **APPLICATIONS**







WORLD'S SAFEST RUNWAY LIGHTING

TEMPORARY RUNWAY LIGHTING

AT FORWARD OPERATING AIRBASE

TEMPORARY RUNWAY LIGHTING

### BACKUP RUNWAY LIGHTING



## MILITARY AIRFIELD LIGHTING TRAILER

### **S4GA PORTABLE AIRFIELD LIGHTING TRAILER IS HEAVY DUTY** TRAILER MADE OF NON-CORROSIVE STEEL AND ALLUMINIUM **RESISTANT TO THE MOST RIGOROUS WEATHER CONDITIONS.**





 $\bigcirc$ 

SP-401 LED RUNWAY EDGE LIGHT

SP-401 LED RUNWAY THRESHOLD END LIGHT

**TRAILER PRODUCTS** 



SP-401 LED TAXIWAY LIGHT



UR-101 HANDHELD CONTROLLER





#### WORLD'S SAFEST RUNWAY LIGHTING





Internal, external Automatic high mast floodlight



### AUTOMATIC LIGHT

#### — TRAILER VIEW





### SP-401 PORTABLE **AIRFIELD LIGHT**

Portable airfield light designed to quickly illuminate remote airfield, temporary runway, or emergency landing strip in accordance with international aviation regulations.

#### COMPLIANCE



















**UR-101 HANDHELD** CONTROLLER



| Operating Range          | Up to 1.500 m, repeatable, mesh-network                                                                                                                           |
|--------------------------|-------------------------------------------------------------------------------------------------------------------------------------------------------------------|
| Frequency                | Automatically modulated and encrypted<br>Radio transceiver: 868 mhz