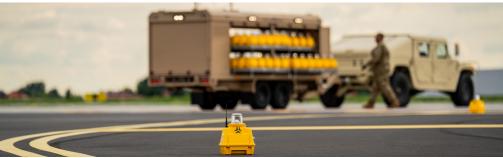

### SP-401 PORTABLE **AIRFIELD LIGHT**

Portable airfield light designed to quickly illuminate remote airfield, temporary runway, or emergency landing strip in accordance with international aviation regulations.

#### WEATHER RESISTANT

- ✓ IP-67 certified
- ✓ 20+ years lifespan
- ✓ Designed for extreme operating

#### CONVERTIBLE TO SOLAR

SP-401 portable airfield light can be easily converted to a solar-powered airfield light for permanent applications.

| Optics        | Runway Edge Light                                                                   | Runway Threshold End Light           | 🚫 Taxiway Light                      |
|---------------|-------------------------------------------------------------------------------------|--------------------------------------|--------------------------------------|
|               | LED type<br>LED lifespan 100.000 Hrs                                                | LED type<br>LED lifespan 100.000 Hrs | LED type<br>LED lifespan 100.000 Hrs |
|               | Combined type of bidirectional<br>and omnidirectional                               | Bidirectional                        | Omnidirectional                      |
| Light Output  | 1.200 cd                                                                            | 320 (red) / 450 (green) cd           | 11 cd                                |
| Optics Color  | White / White<br>White / Yellow<br>Yellow / Red<br>White / Red                      | Red / Green                          | Blue                                 |
| Autonomy      | 180 Hours                                                                           | 280 Hours                            | 600 Hours                            |
| Battery       | 2 X built-in batteries, VRLA deep-cycle type, 9Ah/12V each battery user-replaceable |                                      |                                      |
| Power Supply  | Drop-in charging in a trailer, charging time – 8 hours                              |                                      |                                      |
| Casing / Dome | UV-stabilized Lexan polycarbonate, Glass dome, Color: aviation yellow               |                                      |                                      |
| Dimensions    | 300 x 245 x 185 mm                                                                  |                                      |                                      |
| Weight        | 7 Kg                                                                                |                                      |                                      |