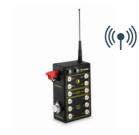

#### COMPLIANCE

**UR-101 HANDHELD** CONTROLLER

| Operating Range          | Up to 1.500 m, repeatable, mesh-network                                                                                                                           |
|--------------------------|-------------------------------------------------------------------------------------------------------------------------------------------------------------------|
| Frequency                | Automatically modulated and encrypted<br>Radio transceiver: 868 mhz                                                                                               |
| Autonomy                 | 48 Hrs                                                                                                                                                            |
| Battery                  | Lithium-ion battery, 7V / 4Ah                                                                                                                                     |
| Lighting System Control  | Lights intensity setup: 10, 30, 100%<br>Operating modes setup: steady, flashing<br>Special modes setup: NVG, dusk till down<br>Grouping of lights: up to 5 groups |
| Protective Case Included | Yes                                                                                                                                                               |
| Compliance               | 2014/35/UE 2014/30/UE 2011/65/UE 1999/5/EC                                                                                                                        |