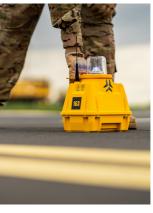

### SP-401 PORTABLE **AIRFIELD LIGHT**

Portable airfield light designed to quickly illuminate remote airfield, temporary runway, or emergency landing strip in accordance with international aviation regulations.

#### COMPLIANCE

**UR-101 HANDHELD** CONTROLLER

| Operating Range          | Up to 1.500 m, repeatable, mesh-network                                                                                                                           |
|--------------------------|-------------------------------------------------------------------------------------------------------------------------------------------------------------------|
| Frequency                | Automatically modulated and encrypted<br>Radio transceiver: 868 mhz                                                                                               |
| Autonomy                 | 48 Hrs                                                                                                                                                            |
| Battery                  | Lithium-ion battery, 7V / 4Ah                                                                                                                                     |
| Lighting System Control  | Lights intensity setup: 10, 30, 100%<br>Operating modes setup: steady, flashing<br>Special modes setup: NVG, dusk till down<br>Grouping of lights: up to 5 groups |
| Protective Case Included | Yes                                                                                                                                                               |
| Compliance               | 2014/35/UE 2014/30/UE 2011/65/UE 1999/5/EC                                                                                                                        |