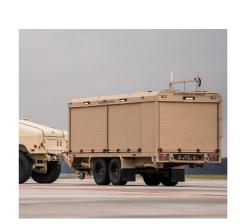

# MILITARY AIRFIELD LIGHTING TRAILER







## **APPLICATIONS**







WORLD'S SAFEST RUNWAY LIGHTING

TEMPORARY RUNWAY LIGHTING

AT FORWARD OPERATING AIRBASE

TEMPORARY RUNWAY LIGHTING

### BACKUP RUNWAY LIGHTING



## MILITARY AIRFIELD LIGHTING TRAILER

### **S4GA PORTABLE AIRFIELD LIGHTING TRAILER IS HEAVY DUTY** TRAILER MADE OF NON-CORROSIVE STEEL AND ALLUMINIUM **RESISTANT TO THE MOST RIGOROUS WEATHER CONDITIONS.**





 $\bigcirc$ 

SP-401 LED RUNWAY EDGE LIGHT

SP-401 LED RUNWAY THRESHOLD END LIGHT

**TRAILER PRODUCTS** 



SP-401 LED TAXIWAY LIGHT



UR-101 HANDHELD CONTROLLER





#### WORLD'S SAFEST RUNWAY LIGHTING





Internal, external Automatic high mast floodlight



### AUTOMATIC LIGHT

#### — TRAILER VIEW





### SP-401 PORTABLE **AIRFIELD LIGHT**

Portable airfield light designed to quickly illuminate remote airfield, temporary runway, or emergency landing strip in accordance with international aviation regulations.

#### COMPLIANCE



















**UR-101 HANDHELD** CONTROLLER



| Operating Range          | Up to 1.500 m, repeatable, mesh-network                                                                                                                           |
|--------------------------|---------------------------------------------------------------------------------------------------------------------------------------------------------