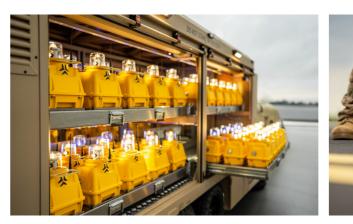

### **S4GA PORTABLE AIRFIELD LIGHTING TRAILER IS HEAVY DUTY** TRAILER MADE OF NON-CORROSIVE STEEL AND ALLUMINIUM **RESISTANT TO THE MOST RIGOROUS WEATHER CONDITIONS.**

 $\bigcirc$ 

SP-401 LED RUNWAY EDGE LIGHT

#### — TRAILER VIEW

#### WORLD'S SAFEST RUNWAY LIGHTING

|               | 132x portable airfield lights<br>1x mobile full PAPI system (optional) |
|---------------|------------------------------------------------------------------------|
| Lights        | Drop-in charging<br>Via power cable (optional)                         |
| e             | 110 – 230VAC<br>Generator (optional)                                   |
|               | Walls: aluminium<br>Chasis: stainless steel                            |
|               | Olive green, Desert tan, other colours are available                   |
| Air Transport | Yes                                                                    |