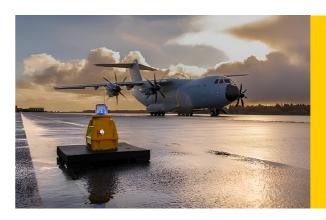

### SP-401 PORTABLE **AIRFIELD LIGHT**

Portable airfield light designed to quickly illuminate remote airfield, temporary runway, or emergency landing strip in accordance with international aviation regulations.