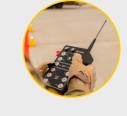

#### COMPLIANCE

**UR-101 HANDHELD** CONTROLLER

| Operating Range          | Up to 1.500 m, repeatable, mesh-network                                                                                                                           |
|--------------------------|-------------------------------------------------------------------------------------------------------------------------------------------------------------------|
| Frequency                | Automatically modulated and encrypted<br>Radio transceiver: 868 mhz                                                                                               |
| Autonomy                 | 48 Hrs                                                                                                                                                            |
| Battery                  | Lithium-ion battery, 7V / 4Ah                                                                                                                                     |
| Lighting System Control  | Lights intensity setup: 10, 30, 100%<br>Operating modes setup: steady, flashing<br>Special modes setup: NVG, dusk till down<br>Grouping of lights: up to 5 groups |
| Protective Case Included | Yes                                                                                                                                                               |
| Compliance               | 2014/35/UE 2014/30/UE 2011/65/UE 1999/5/EC                                                                                                                        |

#### **REMOTE CONTROL**

The lights are controlled remotely It allows to control up to 5 groups of lights, and adjust intensity level in 3 steps (10, 30, 100 %)