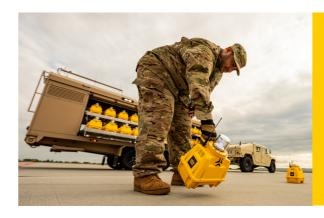

#### COMPLIANCE

**UR-101 HANDHELD** CONTROLLER

| Operating Range          | Up to 1.500 m, repeatable, mesh-network                                                                                                                           |
|--------------------------|-------------------------------------------------------------------------------------------------------------------------------------------------------------------|
| Frequency                | Automatically modulated and encrypted<br>Radio transceiver: 868 mhz                                                                                               |
| Autonomy                 | 48 Hrs                                                                                                                                                            |
| Battery                  | Lithium-ion battery, 7V / 4Ah                                                                                                                                     |
| Lighting System Control  | Lights intensity setup: 10, 30, 100%<br>Operating modes setup: steady, flashing<br>Special modes setup: NVG, dusk till down<br>Grouping of lights: up to 5 groups |
| Protective Case Included | Yes                                                                                                                                                               |
| Compliance               | 2014/35/UE 2014/30/UE 2011/65/UE 1999/5/EC                                                                                                                        |

#### **REMOTE CONTROL**

The lights are controlled remotely It allows to control up to 5 groups of lights, and adjust intensity level in 3 steps (10, 30, 100 %)