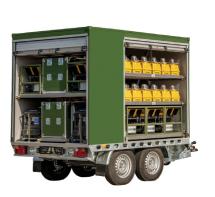

## **MILITARY AIRFIELD LIGHTING TRAILER**

### **S4GA PORTABLE AIRFIELD LIGHTING TRAILER IS HEAVY DUTY** TRAILER MADE OF NON-CORROSIVE STEEL AND ALLUMINIUM RESISTANT TO THE MOST RIGOROUS WEATHER CONDITIONS.

((( • )))

UR-101

TRAILER VIEW

**END LIGHT** 

#### TRAILER

| Capacity                   | 130x portable airfield lights<br>1x mobile full PAPI system |
|----------------------------|-------------------------------------------------------------|
| Charging Of Lights         | Drop-in charging Via power cable (optionally)               |
| Power Source               | 110 – 230VAC<br>Generator (optionally)                      |
| Material                   | Walls: aluminium<br>Chasis: stainless steel                 |
| Color                      | Olive green, other colours are available                    |
| Suitable For Air Transport | Yes                                                         |

#### TRAILER PHOTOS

S4GA Sp. z o. o. 26-600 Biznesowa 4 Radom Poland