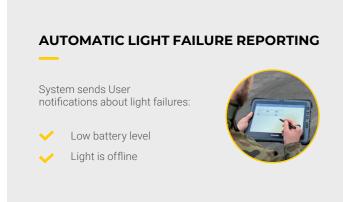

#### **REMOTE CONTROL**

The lights are controlled remotely via UR-101 Handheld Controller. It allows to control up to 5 groups of lights, and adjust intensity level in 3 steps (10, 30, 100 %)