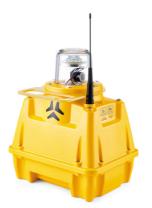

## **MILITARY AIRFIELD LIGHTING TRAILER**

### **S4GA PORTABLE AIRFIELD LIGHTING TRAILER IS HEAVY DUTY** TRAILER MADE OF NON-CORROSIVE STEEL AND ALLUMINIUM RESISTANT TO THE MOST RIGOROUS WEATHER CONDITIONS.

((( • )))

UR-101

TRAILER VIEW

**END LIGHT** 

#### TRAILER

| Capacity                   | 130x portable airfield lights<br>1x mobile full PAPI system |
|----------------------------|-------------------------------------------------------------|
| Charging Of Lights         | Drop-in charging Via power cable (optionally)               |
| Power Source               | 110 – 230VAC<br>Generator (optionally)                      |
| Material                   | Walls: aluminium<br>Chasis: stainless steel                 |
| Color                      | Olive green, other colours are available                    |
| Suitable For Air Transport | Yes                                                         |