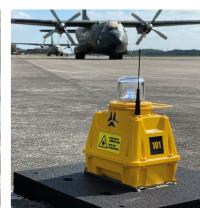

# SP-401 PORTABLE AIRFIELD LIGHT

Portable airfield light designed to quickly illuminate remote airfield, temporary runway, or emergency landing strip in accordance with international aviation regulations.

#### **WEATHER RESISTANT**

✓ 20+ years lifespan

Designed for extreme operating conditions

#### **CONVERTIBLE TO SOLAR**

SP-401 portable airfield light can be easily converted to a solar-powered airfield light for permanent applications.

| Optics        | Runway Edge Light                                                                   | Runway Threshold End Light           | Taxiway Light                        |
|---------------|-------------------------------------------------------------------------------------|--------------------------------------|--------------------------------------|
|               | LED type<br>LED lifespan 100.000 Hrs                                                | LED type<br>LED lifespan 100.000 Hrs | LED type<br>LED lifespan 100.000 Hrs |
|               | Combined type of bidirectional and omnidirectional                                  | Bidirectional                        | Omnidirectional                      |
| Light Output  | 1.200 cd                                                                            | 320 (red) / 450 (green) cd           | 11 cd                                |
| Optics Color  | White / White<br>White / Yellow<br>Yellow / Red<br>White / Red                      | Red / Green                          | Blue                                 |
| Autonomy      | 180 Hours                                                                           | 280 Hours                            | 600 Hours                            |
| Battery       | 2 X built-in batteries, VRLA deep-cycle type, 9Ah/12V each battery user-replaceable |                                      |                                      |
| Power Supply  | Drop-in charging in a trailer, charging time – 8 hours                              |                                      |                                      |
| Casing / Dome | UV-stabilized Lexan polycarbonate, Glass dome, Color: aviation yellow               |                                      |                                      |
| Dimensions    | 300 x 245 x 185 mm                                                                  |                                      |                                      |
| Weight        | 7 Kg                                                                                |                                      |                                      |