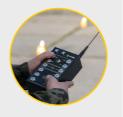

#### **REMOTE CONTROL**

The lights are controlled remotely via UR-101 Handheld Controller. It allows to control up to 5 groups of lights, and adjust intensity level in 3 steps (10, 30, 100 %)

# UR-101 HANDHELD CONTROLLER

| Operating Range          | Up to 1.500 m, repeatable, mesh-network                                                                                                                           |
|--------------------------|-------------------------------------------------------------------------------------------------------------------------------------------------------------------|
| Frequency                | Automatically modulated and encrypted<br>Radio transceiver: 868 mhz                                                                                               |
| Autonomy                 | 48 Hrs                                                                                                                                                            |
| Battery                  | Lithium-ion battery, 7V / 4Ah                                                                                                                                     |
| Lighting System Control  | Lights intensity setup: 10, 30, 100%<br>Operating modes setup: steady, flashing<br>Special modes setup: NVG, dusk till down<br>Grouping of lights: up to 5 groups |
| Protective Case Included | Yes                                                                                                                                                               |
| Compliance               | 2014/35/UE 2014/30/UE 2011/65/UE 1999/5/EC                                                                                                                        |