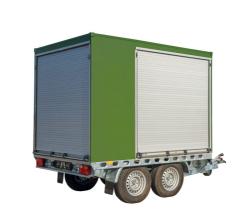

## **MILITARY AIRFIELD LIGHTING TRAILER**

### **S4GA PORTABLE AIRFIELD LIGHTING TRAILER IS HEAVY DUTY** TRAILER MADE OF NON-CORROSIVE STEEL AND ALLUMINIUM RESISTANT TO THE MOST RIGOROUS WEATHER CONDITIONS.

((( • )))

UR-101

TRAILER VIEW

**END LIGHT** 

#### TRAILER

| Capacity                   | 130x portable airfield lights<br>1x mobile full PAPI system |
|----------------------------|-------------------------------------------------------------|
| Charging Of Lights         | Drop-in charging Via power cable (optionally)               |
| Power Source               | 110 – 230VAC<br>Generator (optionally)                      |
| Material                   | Walls: aluminium<br>Chasis: stainless steel                 |
| Color                      | Olive green, other colours are available                    |
| Suitable For Air Transport | Yes                                                         |

#### TRAILER PHOTOS

S4GA Sp. z o. o. 26-600 Biznesowa 4 Radom Poland