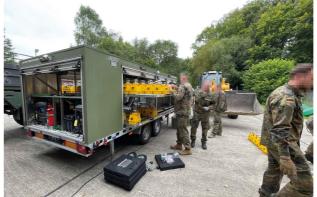

|
| Battery                  | Lithium-ion battery, 7V / 4Ah                                                                                                                                     |
| Lighting System Control  | Lights intensity setup: 10, 30, 100%<br>Operating modes setup: steady, flashing<br>Special modes setup: NVG, dusk till down<br>Grouping of lights: up to 5 groups |
| Protective Case Included | Yes                                                                                                                                                               |
| Compliance               | 2014/35/UE 2014/30/UE 2011/65/UE 1999/5/EC                                                                                                                        |

#### TRAILER PHOTOS











S4GA Sp. z o. o. 26-600 Biznesowa 4 Radom Poland