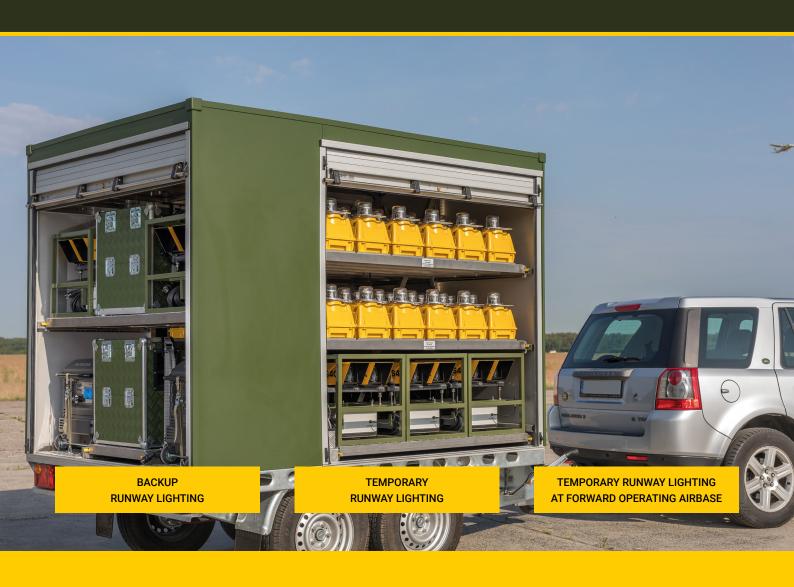

# **APPLICATIONS**

**TEMPORARY RUNWAY** LIGHTING

**AT FORWARD OPERATING AIRBASE** 

**TEMPORARY RUNWAY** LIGHTING

**BACKUP RUNWAY LIGHTING** 

## **MILITARY AIRFIELD LIGHTING TRAILER**

### **S4GA PORTABLE AIRFIELD LIGHTING TRAILER IS HEAVY DUTY** TRAILER MADE OF NON-CORROSIVE STEEL AND ALLUMINIUM RESISTANT TO THE MOST RIGOROUS WEATHER CONDITIONS.

((( • )))

UR-101

TRAILER VIEW

**END LIGHT** 

#### TRAILER

| Capacity                   | 130x portable airfield lights<br>1x mobile full PAPI system |
|----------------------------|-------------------------------------------------------------|
| Charging Of Lights         | Drop-in charging Via power cable (optionally)               |
| Power Source               | 110 – 230VAC<br>Generator (optionally)                      |
| Material                   | Walls: aluminium<br>Chasis: stainless steel                 |
| Color                      | Olive green, other colours are available                    |
| Suitable For Air Transport | Yes                                                         |