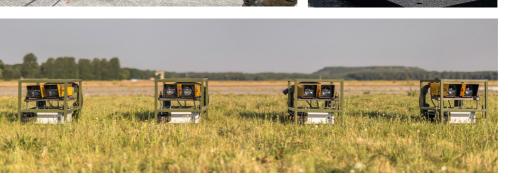

## **MILITARY AIRFIELD LIGHTING TRAILER**

### **S4GA PORTABLE AIRFIELD LIGHTING TRAILER IS HEAVY DUTY** TRAILER MADE OF NON-CORROSIVE STEEL AND ALLUMINIUM RESISTANT TO THE MOST RIGOROUS WEATHER CONDITIONS.

((( • )))

UR-101

TRAILER VIEW

**END LIGHT** 

#### TRAILER

| Capacity                   | 130x portable airfield lights<br>1x mobile full PAPI system |
|----------------------------|-------------------------------------------------------------|
| Charging Of Lights         | Drop-in charging Via power cable (optionally)               |
| Power Source               | 110 – 230VAC<br>Generator (optionally)                      |
| Material                   | Walls: aluminium<br>Chasis: stainless steel                 |
| Color                      | Olive green, other colours are available                    |
| Suitable For Air Transport | Yes                                                         |

#### TRAILER PHOTOS

S4GA Sp. z o. o. 26-600 Biznesowa 4 Radom Poland