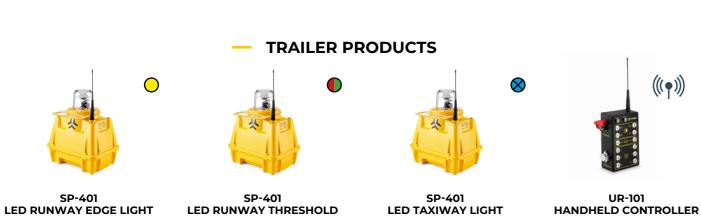

# SP-401 PORTABLE AIRFIELD LIGHT

Portable airfield light designed to quickly illuminate remote airfield, temporary runway, or emergency landing strip in accordance with international aviation regulations.

#### **REMOTE CONTROL**

The lights are controlled remotely via UR-101 Handheld Controller. It allows to control up to 5 groups of lights, and adjust intensity level in 3 steps (10, 30, 100 %)

#### **CONVERTIBLE TO SOLAR**

SP-401 portable airfield light can be easily converted to a solar-powered airfield light for permanent applications.

| Optics        | Runway Edge Light                                                                   | Runway Threshold End Light           | Taxiway Light                        |
|---------------|-------------------------------------------------------------------------------------|--------------------------------------|--------------------------------------|
|               | LED type<br>LED lifespan 100.000 Hrs                                                | LED type<br>LED lifespan 100.000 Hrs | LED type<br>LED lifespan 100.000 Hrs |
|               | Combined type of bidirectional and omnidirectional                                  | Bidirectional                        | Omnidirectional                      |
| Light Output  | 1.200 cd                                                                            | 320 (red) / 450 (green) cd           | 11 cd                                |
| Optics Color  | White / White<br>White / Yellow<br>Yellow / Red<br>White / Red                      | Red / Green                          | Blue                                 |
| Autonomy      | 180 Hours                                                                           | 280 Hours                            | 600 Hours                            |
| Battery       | 2 X built-in batteries, VRLA deep-cycle type, 9Ah/12V each battery user-replaceable |                                      |                                      |
| Power Supply  | Drop-in charging in a trailer, charging time – 8 hours                              |                                      |                                      |
| Casing / Dome | UV-stabilized Lexan polycarbonate, Glass dome, Color: aviation yellow               |                                      |                                      |
| Dimensions    | 300 x 245 x 185 mm                                                                  |                                      |                                      |
| Weight        | 7 Kg                                                                                |                                      |                                      |