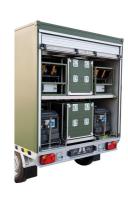

## **MILITARY AIRFIELD LIGHTING TRAILER**

### **S4GA PORTABLE AIRFIELD LIGHTING TRAILER IS HEAVY DUTY** TRAILER MADE OF NON-CORROSIVE STEEL AND ALLUMINIUM RESISTANT TO THE MOST RIGOROUS WEATHER CONDITIONS.

((( • )))

UR-101

TRAILER VIEW

**END LIGHT** 

#### TRAILER

| Capacity                   | 130x portable airfield lights<br>1x mobile full PAPI system |
|----------------------------|-------------------------------------------------------------|
| Charging Of Lights         | Drop-in charging Via power cable (optionally)               |
| Power Source               | 110 – 230VAC<br>Generator (optionally)                      |
| Material                   | Walls: aluminium<br>Chasis: stainless steel                 |
| Color                      | Olive green, other colours are available                    |
| Suitable For Air Transport | Yes                                                         |

#### TRAILER PHOTOS

S4GA Sp. z o. o. 26-600 Biznesowa 4 Radom Poland