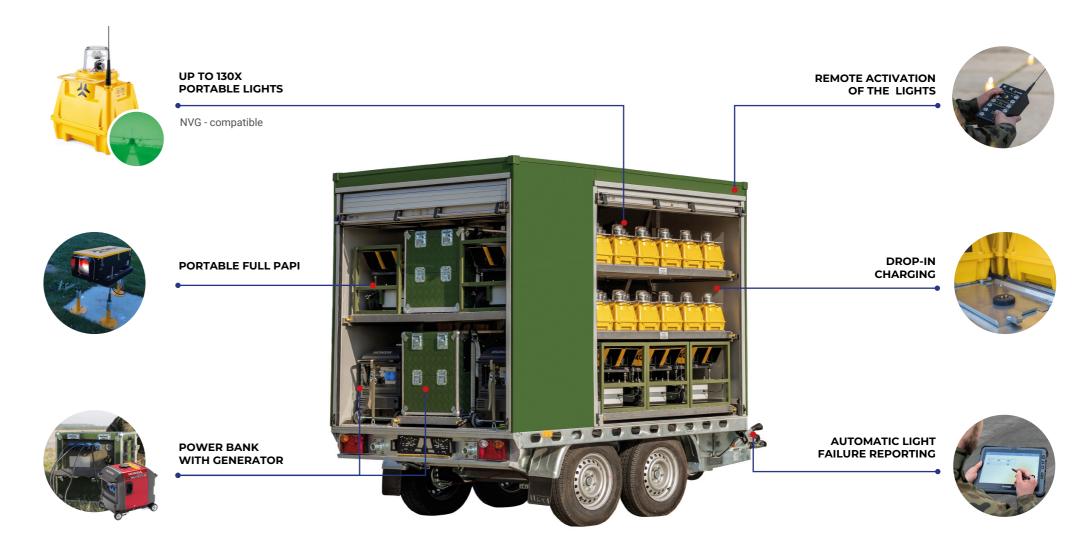

### **S4GA PORTABLE AIRFIELD LIGHTING TRAILER IS HEAVY DUTY** TRAILER MADE OF NON-CORROSIVE STEEL AND ALLUMINIUM RESISTANT TO THE MOST RIGOROUS WEATHER CONDITIONS.

((( • )))

UR-101

TRAILER VIEW

**END LIGHT** 

#### **REMOTE CONTROL**

The lights are controlled remotely via UR-101 Handheld Controller. It allows to control up to 5 groups of lights, and adjust intensity level in 3 steps (10, 30, 100 %)

#### TRAILER

| Capacity                   | 130x portable airfield lights<br>1x mobile full PAPI system |
|----------------------------|-------------------------------------------------------------|
| Charging Of Lights         | Drop-in charging Via power cable (optionally)               |
| Power Source               | 110 – 230VAC<br>Generator (optionally)                      |
| Material                   | Walls: aluminium<br>Chasis: stainless steel                 |
| Color                      | Olive green, other colours are available                    |
| Suitable For Air Transport | Yes                                                         |