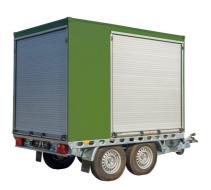

### **S4GA PORTABLE AIRFIELD LIGHTING TRAILER IS HEAVY DUTY** TRAILER MADE OF NON-CORROSIVE STEEL AND ALLUMINIUM RESISTANT TO THE MOST RIGOROUS WEATHER CONDITIONS.

((( • )))

UR-101

TRAILER VIEW

**END LIGHT** 

#### TRAILER

| Capacity                   | 130x portable airfield lights<br>1x mobile full PAPI system |
|----------------------------|-------------------------------------------------------------|
| Charging Of Lights         | Drop-in charging Via power cable (optionally)               |
| Power Source               | 110 – 230VAC<br>Generator (optionally)                      |
| Material                   | Walls: aluminium<br>Chasis: stainless steel                 |
| Color                      | Olive green, other colours are available                    |
| Suitable For Air Transport | Yes                                                         |