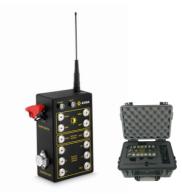

#### **REMOTE CONTROL**

The lights are controlled remotely via UR-101 Handheld Controller. It allows to control up to 5 groups of lights, and adjust intensity level in 3 steps (10, 30, 100 %)

# UR-101 HANDHELD CONTROLLER

| Operating Range          | Up to 1.500 m, repeatable, mesh-network                                                                                                                           |
|--------------------------|-------------------------------------------------------------------------------------------------------------------------------------------------------------------|
| Frequency                | Automatically modulated and encrypted<br>Radio transceiver: 868 mhz                                                                                               |
| Autonomy                 | 48 Hrs                                                                                                                                                            |
| Battery                  | Lithium-ion battery, 7V / 4Ah                                                                                                                                     |
| Lighting System Control  | Lights intensity setup: 10, 30, 100%<br>Operating modes setup: steady, flashing<br>Special modes setup: NVG, dusk till down<br>Grouping of lights: up to 5 groups |
| Protective Case Included | Yes                                                                                                                                                               |
| Compliance               | 2014/35/UE 2014/30/UE 2011/65/UE 1999/5/EC                                                                                                                        |