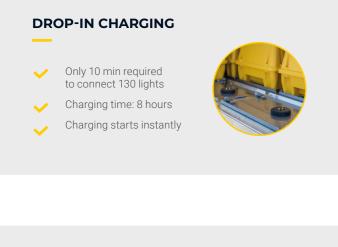

#### TRAILER

| Capacity                   | 130x portable airfield lights<br>1x mobile full PAPI system |
|----------------------------|-------------------------------------------------------------|
| Charging Of Lights         | Drop-in charging Via power cable (optionally)               |
| Power Source               | 110 – 230VAC<br>Generator (optionally)                      |
| Material                   | Walls: aluminium<br>Chasis: stainless steel                 |
| Color                      | Olive green, other colours are available                    |
| Suitable For Air Transport | Yes                                                         |