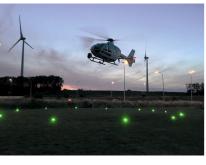

# **SP-102S SOLAR HELIPAD LIGHT**

For helipads, heliports, emergency landing areas and temporary landing zones, S4GA offers certified solar-powered helipad lighting. SP-102S light is a self-contained helipad lighting fixture, ready to install and requiring minimum maintenance.

The light is powered by a large power bank providing high autonomy. Fast solar charging via integrated solar panel ensures long time availability of S4GA helipad lighting despite location or season of the year.

**SIMPLE** 

Out of the box product Self-contained Single push activation

**RELIABLE** 

High autonomy 20+ years lifespan Water- and dustproof (IP-67)

**NVG-**COMPATIBLE

Equipped with infrared optics Compatible for Night Vision Goggles