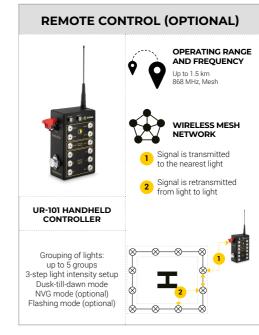

**SIMPLE** 

Out of the box product Self-contained Single push activation

**RELIABLE** 

High autonomy 20+ years lifespan Water- and dustproof (IP-67)

**NVG-**COMPATIBLE

Equipped with infrared optics Compatible for Night Vision Goggles