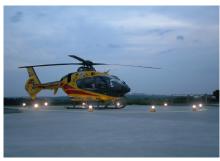

# **SP-102S SOLAR HELIPAD LIGHT**

For helipads, heliports, emergency landing areas and temporary landing zones, S4GA offers certified solar-powered helipad lighting. SP-102S light is a self-contained helipad lighting fixture, ready to install and requiring minimum maintenance.

The light is powered by a large power bank providing high autonomy. Fast solar charging via integrated solar panel ensures long time availability of S4GA helipad lighting despite location or season of the year.

**SIMPLE** 

Out of the box product Self-contained Single push activation

**RELIABLE** 

High autonomy 20+ years lifespan Water- and dustproof (IP-67)

**NVG-**COMPATIBLE

Equipped with infrared optics Compatible for Night Vision Goggles