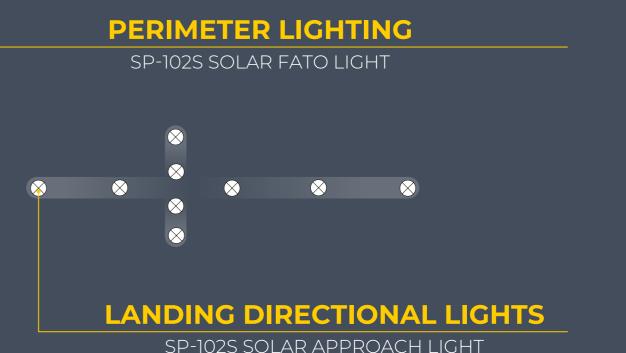

# **SP-102S SOLAR HELIPAD LIGHT**

For helipads, heliports, emergency landing areas and temporary landing zones, S4GA offers certified solar-powered helipad lighting. SP-102S light is a self-contained helipad lighting fixture, ready to install and requiring minimum maintenance.

The light is powered by a large power bank providing high autonomy. Fast solar charging via integrated solar panel ensures long time availability of S4GA helipad lighting despite location or season of the year.