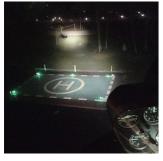

# **SP-102S SOLAR HELIPAD LIGHT**

For helipads, heliports, emergency landing areas and temporary landing zones, S4GA offers certified solar-powered helipad lighting. SP-102S light is a self-contained helipad lighting fixture, ready to install and requiring minimum maintenance.

The light is powered by a large power bank providing high autonomy. Fast solar charging via integrated solar panel ensures long time availability of S4GA helipad lighting despite location or season of the year.

**SIMPLE** 

Out of the box product Self-contained Single push activation

**RELIABLE** 

High autonomy 20+ years lifespan Water- and dustproof (IP-67)

**NVG-**COMPATIBLE

Equipped with infrared optics Compatible for Night Vision Goggles