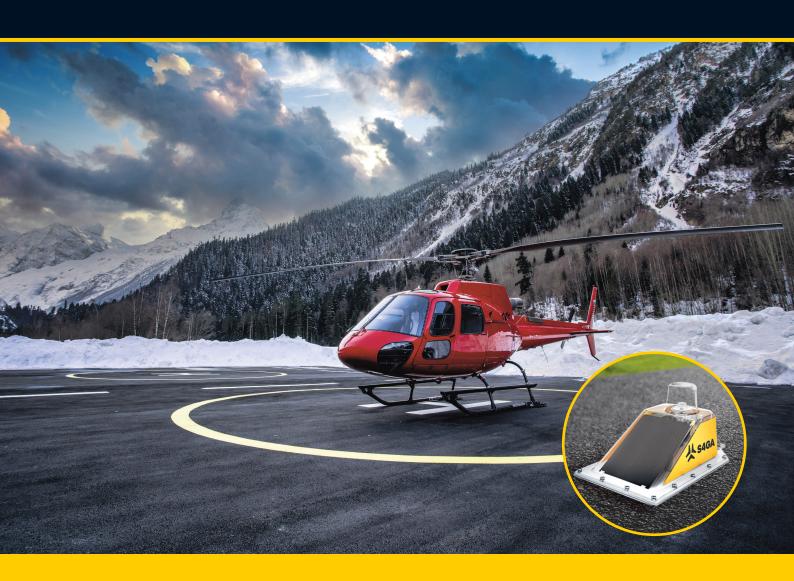

# **SP-102S SOLAR HELIPAD LIGHT**

For helipads, heliports, emergency landing areas and temporary landing zones, S4GA offers certified solar-powered helipad lighting. SP-102S light is a self-contained helipad lighting fixture, ready to install and requiring minimum maintenance.

The light is powered by a large power bank providing high autonomy. Fast solar charging via integrated solar panel ensures long time availability of S4GA helipad lighting despite location or season of the year.