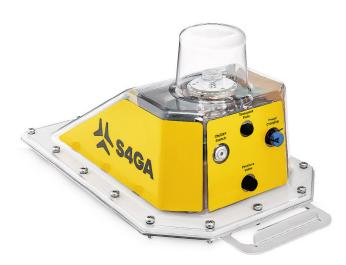

# **SP-102S SOLAR HELIPAD LIGHT**

For helipads, heliports, emergency landing areas and temporary landing zones, S4GA offers certified solar-powered helipad lighting. SP-102S light is a self-contained helipad lighting fixture, ready to install and requiring minimum maintenance.

The light is powered by a large power bank providing high autonomy. Fast solar charging via integrated solar panel ensures long time availability of S4GA helipad lighting despite location or season of the year.

**SIMPLE** 

Out of the box product Self-contained Single push activation

**RELIABLE** 

High autonomy 20+ years lifespan Water- and dustproof (IP-67)

**NVG-**COMPATIBLE

Equipped with infrared optics Compatible for Night Vision Goggles