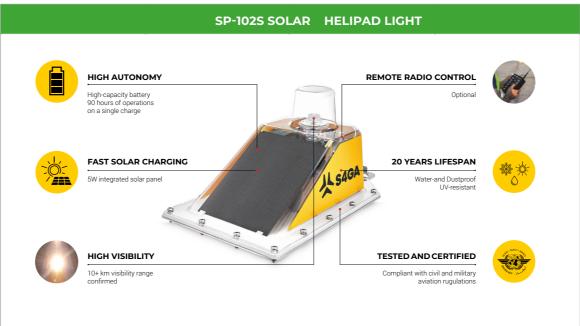

The light is powered by a large power bank providing high autonomy. Fast solar charging via integrated solar panel ensures long time availability of S4GA helipad lighting despite location or season of the year.

**SIMPLE** 

Out of the box product Self-contained Single push activation

**RELIABLE** 

High autonomy 20+ years lifespan Water- and dustproof (IP-67)

**NVG-**COMPATIBLE

Equipped with infrared optics Compatible for Night Vision Goggles

### **HIGH VISIBILITY**

10km+ visibility range confirmed NVG-compatible

### **HIGH LIGHT AUTONOMY**

90 hours of operations on a single charge High-capacity battery included

### **FAST SOLAR CHARGING**

5W solar panel Optimally tilted Fast charge technology

## LOW-COST MAINTENANCE

All compartments are replaceable Low battery cost