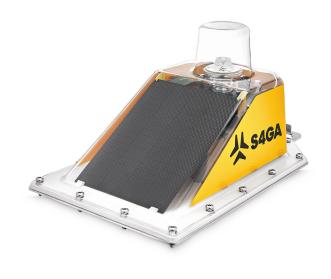

# **SP-102S SOLAR HELIPAD LIGHT**

For helipads, heliports, emergency landing areas and temporary landing zones, S4GA offers certified solar-powered helipad lighting. SP-102S light is a self-contained helipad lighting fixture, ready to install and requiring minimum maintenance.

The light is powered by a large power bank providing high autonomy. Fast solar charging via integrated solar panel ensures long time availability of S4GA helipad lighting despite location or season of the year.

**SIMPLE** 

Out of the box product Self-contained Single push activation

**RELIABLE** 

High autonomy 20+ years lifespan Water- and dustproof (IP-67)

**NVG-**COMPATIBLE

Equipped with infrared optics Compatible for Night Vision Goggles