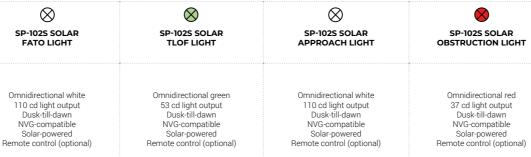

# **SP-102S SOLAR HELIPAD LIGHT**

For helipads, heliports, emergency landing areas and temporary landing zones, S4GA offers certified solar-powered helipad lighting. SP-102S light is a self-contained helipad lighting fixture, ready to install and requiring minimum maintenance.

The light is powered by a large power bank providing high autonomy. Fast solar charging via integrated solar panel ensures long time availability of S4GA helipad lighting despite location or season of the year.

**SIMPLE** 

Out of the box product Self-contained Single push activation

**RELIABLE** 

High autonomy 20+ years lifespan Water- and dustproof (IP-67)

**NVG-**COMPATIBLE

Equipped with infrared optics Compatible for Night Vision Goggles