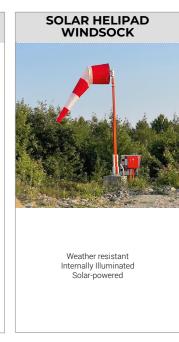

# **SP-102S SOLAR HELIPAD LIGHT**

For helipads, heliports, emergency landing areas and temporary landing zones, S4GA offers certified solar-powered helipad lighting. SP-102S light is a self-contained helipad lighting fixture, ready to install and requiring minimum maintenance.

The light is powered by a large power bank providing high autonomy. Fast solar charging via integrated solar panel ensures long time availability of S4GA helipad lighting despite location or season of the year.

**SIMPLE** 

Out of the box product Self-contained Single push activation

**RELIABLE** 

High autonomy 20+ years lifespan Water- and dustproof (IP-67)

**NVG-**COMPATIBLE

Equipped with infrared optics Compatible for Night Vision Goggles