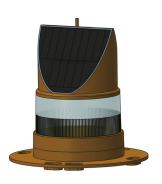

# **SP-102S SOLAR HELIPAD LIGHT**

For helipads, heliports, emergency landing areas and temporary landing zones, S4GA offers certified solar-powered helipad lighting. SP-102S light is a self-contained helipad lighting fixture, ready to install and requiring minimum maintenance.

The light is powered by a large power bank providing high autonomy. Fast solar charging via integrated solar panel ensures long time availability of S4GA helipad lighting despite location or season of the year.

**SIMPLE** 

Out of the box product Self-contained Single push activation

**RELIABLE** 

High autonomy 20+ years lifespan Water- and dustproof (IP-67)

**NVG-**COMPATIBLE

Equipped with infrared optics Compatible for Night Vision Goggles