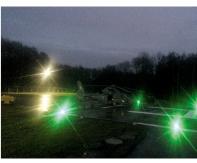

# **SP-102S SOLAR HELIPAD LIGHT**

For helipads, heliports, emergency landing areas and temporary landing zones, S4GA offers certified solar-powered helipad lighting. SP-102S light is a self-contained helipad lighting fixture, ready to install and requiring minimum maintenance.

### **HIGH VISIBILITY**

10km+ visibility range confirmed NVG-compatible