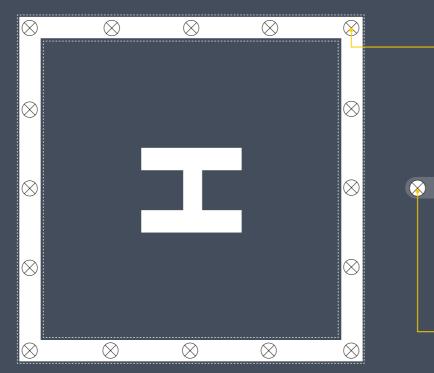

# **SP-102S SOLAR HELIPAD LIGHT**

For helipads, heliports, emergency landing areas and temporary landing zones, S4GA offers certified solar-powered helipad lighting. SP-102S light is a self-contained helipad lighting fixture, ready to install and requiring minimum maintenance.

The light is powered by a large power bank providing high autonomy. Fast solar charging via integrated solar panel ensures long time availability of S4GA helipad lighting despite location or season of the year.

**SIMPLE** 

Out of the box product Self-contained Single push activation

**RELIABLE** 

High autonomy 20+ years lifespan Water- and dustproof (IP-67)

**NVG-**COMPATIBLE

Equipped with infrared optics Compatible for Night Vision Goggles