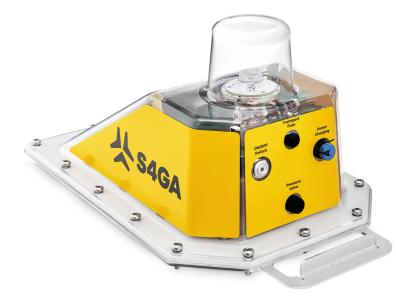

## SP-102S SOLAR AIRFIELD LIGHT

For low-traffic airfields and general aviation aerodromes looking for a simple low-cost runway lighting, S4GA offers SP-102S Solar-Powered Airfield Light. It is designed to temporarily illuminate runway for ocassional, seasonal and emergency flight operations