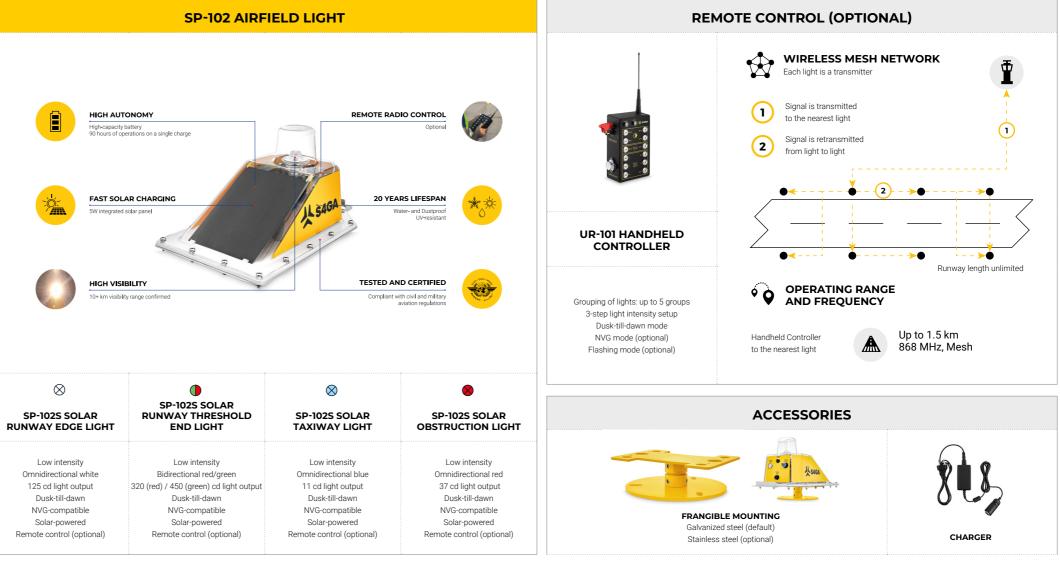

## SP-102S SOLAR AIRFIELD LIGHT

For low-traffic airfields and general aviation aerodromes looking for a simple low-cost runway lighting, S4GA offers SP-102S Solar-Powered Airfield Light. It is designed to temporarily illuminate runway for ocassional, seasonal and emergency flight operations