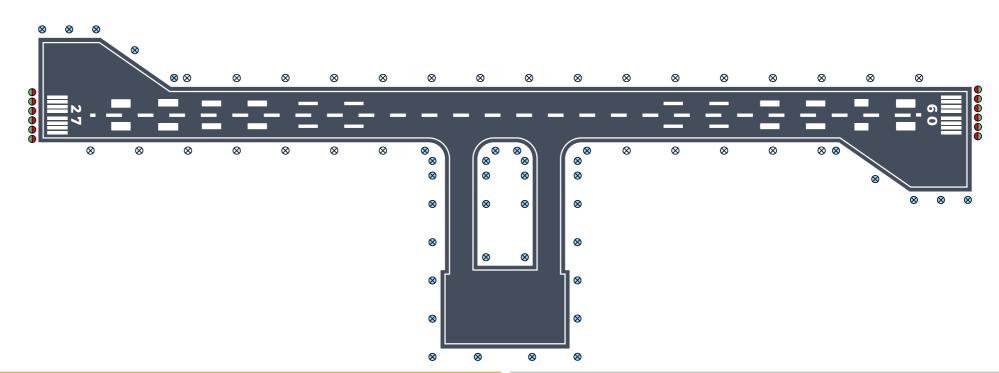

## LOW INTENSITY SOLAR AIRFIELD LIGHTING

## SP-102S SOLAR AIRFIELD LIGHT

For low-traffic airfields and general aviation aerodromes looking for a simple low-cost runway lighting, S4GA offers SP-102S Solar-Powered Airfield Light. It is designed to temporarily illuminate runway for ocassional, seasonal and emergency flight operations