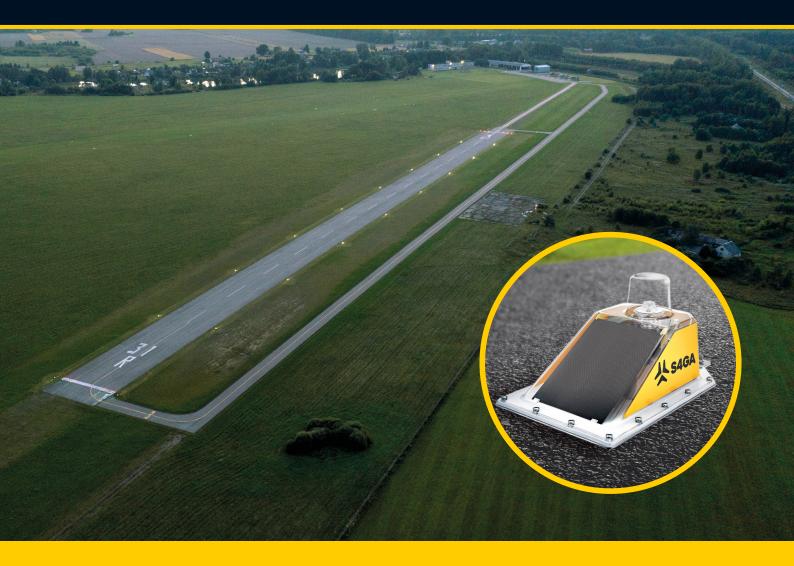

## LOW INTENSITY SOLAR AIRFIELD LIGHTING

## SP-102S SOLAR AIRFIELD LIGHT

For low-traffic airfields and general aviation aerodromes looking for a simple low-cost runway lighting, S4GA offers SP-102S Solar-Powered Airfield Light. It is designed to temporarily illuminate runway for ocassional, seasonal and emergency flight operations