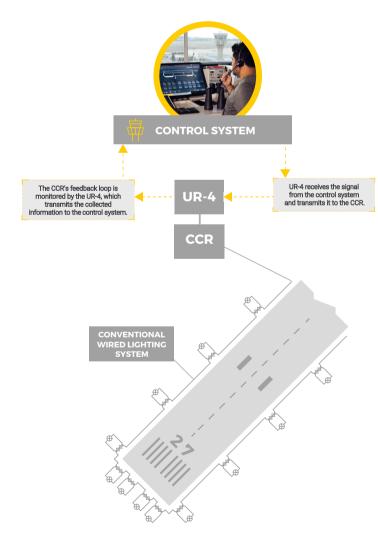

# **UR-4 WIRELESS CCR CONTROLLER**

UR-4 allows to control and optionally monitor feedback loop of Constant Current Regulator (CCR).

Connection between control system (installed in Airfield Traffic Control Tower) and CCR (installed in substation) is performed via secured (encrypted and authenticated) radio link. UR-4 integrates existing wired and S4GA solar AGL systems.

### **COMMUNICATON BETWEEN UR-4 AND CONTROL SYSTEM**