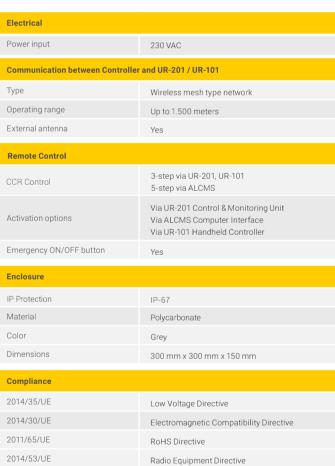

# **UR-4 WIRELESS CCR CONTROLLER**

UR-4 allows to control and optionally monitor feedback loop of Constant Current Regulator (CCR).

Connection between control system (installed in Airfield Traffic Control Tower) and CCR (installed in substation) is performed via secured (encrypted and authenticated) radio link. UR-4 integrates existing wired and S4GA solar AGL systems.

UR-4 Wireless CCR Controller is designed to provide remote control over Constant Current Regulator (CCR)

**TECHNICAL SPECIFICATIONS** 