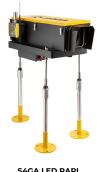

g System (ALCMS);
- · NVG Compatibility with NATO standards;
- · Fast installation, simplicity, and ease of maintenance;
- Technical expertise of the team to ensure seamless operation and compatibility.

# NVG COMPATIBILITY

The installed LED PAPI system was the NVG version, which underwent testing at the airbase during commissioning for compatibility with NATO standard NVG equipment.

With a range of features tailored to meet the unique requirements of military airbases, S4GA's lights offer unparalleled precision and reliability, including compatibility with NVG, remote monitoring capabilities, higher levels of illumination compared to competitors, and full compliance with ICAO, FAA, EASA, CASA requirements, and NATO standards.



# CASE STUDY AIRBASE MINSK MAZOWIECKI

### S4GA PRODUCTS



S4GA LED PAPI POWERED BY 6.6 AMP

# APPLICATION PHOTOS