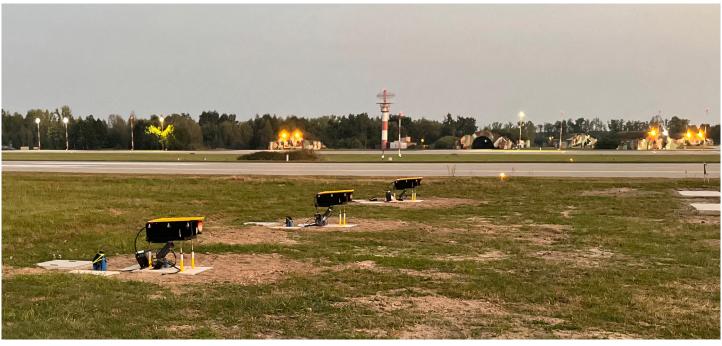

· Fast installation, simplicity, and ease of maintenance;
- Technical expertise of the team to ensure seamless operation and compatibility.

# NVG COMPATIBILITY

The installed LED PAPI system was the NVG version, which underwent testing at the airbase during commissioning for compatibility with NATO standard NVG equipment.

With a range of features tailored to meet the unique requirements of military airbases, S4GA's lights offer unparalleled precision and reliability, including compatibility with NVG, remote monitoring capabilities, higher levels of illumination compared to competitors, and full compliance with ICAO, FAA, EASA, CASA requirements, and NATO standards.



# CASE STUDY AIRBASE MINSK MAZOWIECKI

### S4GA PRODUCTS



S4GA LED PAPI POWERED BY 6.6 AMP

# APPLICATION PHOTOS