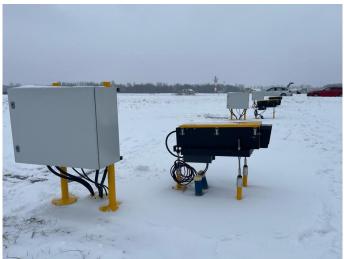

## UPGRADING THE PAPI AT AIRBASE MINSK MAZOWIECKI

Integration between LED PAPI technology and Thyristor Constant Current Regulator (CCR) was part of the project scope (incl. NVG compatibility). The project team mainly focused on electrical specifications, communication protocols, physical interface alignment - and finally power supply stability and testing.

To address these challenges, the S4GA team had to carefully coordinate and apply their technical expertise to ensure that the systems worked seamlessly and were compatible with each other.