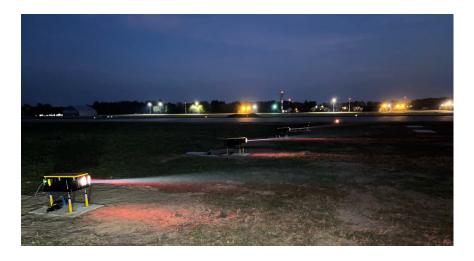

# NVG COMPATIBILITY

The installed LED PAPI system was the NVG version, which underwent testing at the airbase during commissioning for compatibility with NATO standard NVG equipment.

With a range of features tailored to meet the unique requirements of military airbases, S4GA's lights offer unparalleled precision and reliability, including compatibility with NVG, remote monitoring capabilities, higher levels of illumination compared to competitors, and full compliance with ICAO, FAA, EASA, CASA requirements, and NATO standards.

# APPLICATION PHOTOS