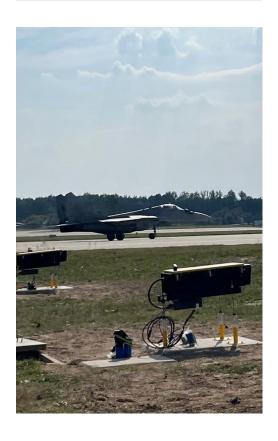

# CASE STUDY POLAND AIRBASE MINSK MAZOWIECKI

### **PROJECT KEY FACTS**

Airport: Minsk Mazowiecki

Location: Poland

Application: Military Airbase

**Runway:** 2 513 m

Products: LED PAPI powered by

6.6 Amp

Buyer: Polish Military

Year of Installation: 2023





### OVERVIEW

Airbase Minsk Mazowiecki embarked on a significant upgrade to modernize its lighting systems, focusing on Precision Approach Path Indicator (PAPI) technology.

Situated in Poland, this military airbase aimed to transition to LED technology to bolster operational efficiency and enhance safety during critical maneuvers.

## UPGRADING THE PAPI AT AIRBASE MINSK MAZOWIECKI

Integration between LED PAPI technology and Thyristor Constant Current Regulator (CCR) was part of the project scope (incl. NVG compatibility). The project team mainly focused on electrical specifications, communication protocols, physical interface alignment - and finally power supply stability and testing.

To address these challenges, the S4GA team had to carefully coordinate and apply their technical ex