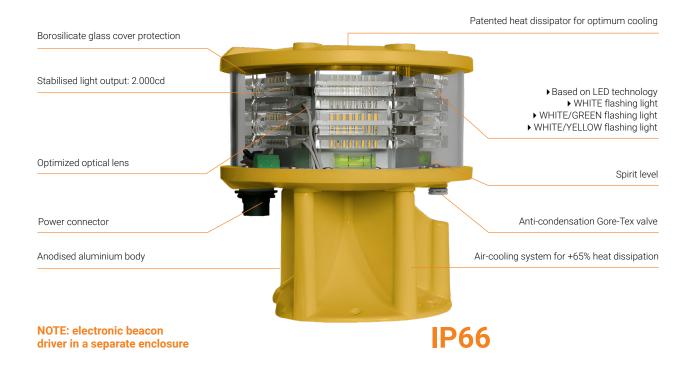

# **TECHNICAL SPECIFICATIONS**

| Optical Features    |                                                                                            |
|---------------------|--------------------------------------------------------------------------------------------|
|                     | LED technology                                                                             |
|                     | White light 2.000 cd, night mode                                                           |
|                     | • 20 fpm to 30 fpm                                                                         |
|                     | Horizontal beam radiation 360°                                                             |
|                     | Vertical beam spread >1°                                                                   |
|                     | • PMMA lens                                                                                |
|                     | Light output alignment device                                                              |
| Electrical Features |                                                                                            |
|                     | Anodised aluminium body, painted yellow                                                    |
|                     | LED feeded at constant current                                                             |
|                     | No RF - Radiations                                                                         |
| Power supply        | 110-230 VAC                                                                                |
|                     | 24 VDC                                                                                     |
| Options             |                                                                                            |
|                     | Beacon support bracket                                                                     |
|                     | GPS (Global Position System) syncro                                                        |
|                     | White/Green alternate flashes for land aerodromes<br>instead of white flashes only (-LAND) |
|                     |                                                                                            |

| Mechanical Features |                                                                                              |
|---------------------|----------------------------------------------------------------------------------------------|
|                     | Anodised aluminium body, painted yellow                                                      |
|                     | Borosilicate glass cover protection                                                          |
|                     | · Silicon rubber, VMQ                                                                        |
|                     | Base wind collector and internal heat sink for optimum cooling                               |
|                     | Ingress protection: IP-66                                                                    |
|                     | Anti-condensation Gore-Tex valve                                                             |
|                     | • Operating temperature: -30°C to +50°C                                                      |
|                     | Lamp unit weight: 6 kg                                                                       |
| Box Mechanical Feat | tures                                                                                        |
|                     |                                                                                              |
| •                   | Enclosure material: mild steel, painted RAL 7035                                             |
|                     | <ul> <li>Enclosure material: mild steel, painted RAL 7035</li> <li>Surge arrester</li> </ul> |
|                     | .,                                                                                           |
|                     | • Surge arrester                                                                             |
|                     | Surge arrester     Fault alarm                                                               |
|                     | Surge arrester  Fault alarm  Photocell (twilight sensor)                                     |
| Certifications      | Surge arrester  Fault alarm  Photocell (twilight sensor)                                     |
| Certifications      | Surge arrester  Fault alarm  Photocell (twilight sensor)  Overvoltage protection             |