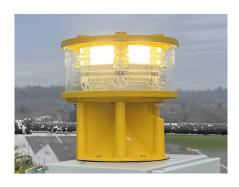

# LED AIRPORT BEACON LIGHT

110-230 VAC

24 VDC

### FEATURES

- LED technology
- Flashing white, night mode
- 10+ years lifespan

## APPLICATION

LED Airport Beacon shall be provided where the airport, due to the location or high background luminance, cannot be easily identified from the air by other identification means.