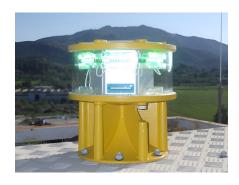

# LED AIRPORT BEACON LIGHT

110-230 VAC

24 VDC

# **TECHNICAL SPECIFICATIONS**

| Optical Features    |                                                                                            |
|---------------------|--------------------------------------------------------------------------------------------|
|                     | LED technology                                                                             |
|                     | White light 2.000 cd, night mode                                                           |
|                     | • 20 fpm to 30 fpm                                                                         |
|                     | Horizontal beam radiation 360°                                                             |
|                     | Vertical beam spread >1°                                                                   |
|                     | • PMMA lens                                                                                |
|                     | Light output alignment device                                                              |
| Electrical Features |                                                                                            |
|                     | Anodised aluminium body, painted yellow                                                    |
|                     | LED feeded at constant current                                                             |
|                     | No RF - Radiations                                                                         |
| Power supply        | 110-230 VAC                                                                                |
|                     | 24 VDC                                                                                     |
| Options             |                                                                                            |
|                     | Beacon support bracket                                                                     |
|                     | GPS (Global Position System) syncro                                                        |
|                     | White/Green alternate flashes for land aerodromes<br>instead of white flashes only (-LAND) |
|                     |                                                                                            |

| Mechanical Features |                                                                                              |
|---------------------|----------------------------------------------------------------------------------------------|
|                     | Anodised aluminium body, painted yellow                                                      |
|                     | Borosilicate glass cover protection                                                          |
|                     | · Silicon rubber, VMQ                                                                        |
|                     | Base wind collector and internal heat sink for optimum cooling                               |
|                     | Ingress protection: IP-66                                                                    |
|                     | Anti-condensation Gore-Tex valve                                                             |
|                     | • Operating temperature: -30°C to +50°C                                                      |
|                     | Lamp unit weight: 6 kg                                                                       |
| Box Mechanical Feat | tures                                                                                        |
|                     |                                                                                              |
| •                   | Enclosure material: mild steel, painted RAL 7035                                             |
|                     | <ul> <li>Enclosure material: mild steel, painted RAL 7035</li> <li>Surge arrester</li> </ul> |
|                     | .,                                                                                           |
|                     | • Surge arrester                                                                             |
|                     | Surge arrester     Fault alarm                                                               |
|                     | Surge arrester  Fault alarm  Photocell (twilight sensor)                                     |
| Certifications      | Surge arrester  Fault alarm  Photocell (twilight sensor)                                     |
| Certifications      | Surge arrester  Fault alarm  Photocell (twilight sensor)  Overvoltage protection             |