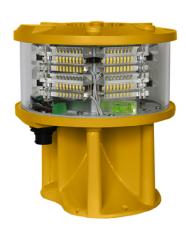

# LED AIRPORT BEACON LIGHT

110-230 VAC

24 VDC

# **TECHNICAL SPECIFICATIONS**

| Optical Features    |                                                                                            |
|---------------------|--------------------------------------------------------------------------------------------|
|                     | LED technology                                                                             |
|                     | White light 2.000 cd, night mode                                                           |
|                     | • 20 fpm to 30 fpm                                                                         |
|                     | Horizontal beam radiation 360°                                                             |
|                     | Vertical beam spread >1°                                                                   |
|                     | • PMMA lens                                                                                |
|                     | Light output alignment device                                                              |
| Electrical Features |                                                                                            |
|                     | Anodised aluminium body, painted yellow                                                    |
|                     | LED feeded at constant current                                                             |
|                     | No RF - Radiations                                                                         |
| Power supply        | 110-230 VAC                                                                                |
|                     | 24 VDC                                                                                     |
| Options             |                                                                                            |
|                     | Beacon support bracket                                                                     |
|                     | GPS (Global Position System) syncro                                                        |
|                     | White/Green alternate flashes for land aerodromes<br>instead of white flashes only (-LAND) |
|                     |                                                                                            |

| Mechanical Features |                                                                                              |
|---------------------|----------------------------------------------------------------------------------------------|
|                     | Anodised aluminium body, painted yellow                                                      |
|                     | Borosilicate glass cover protection                                                          |
|                     | · Silicon rubber, VMQ                                                                        |
|                     | Base wind collector and internal heat sink for optimum cooling                               |
|                     | Ingress protection: IP-66                                                                    |
|                     | Anti-condensation Gore-Tex valve                                                             |
|                     | • Operating temperature: -30°C to +50°C                                                      |
|                     | Lamp unit weight: 6 kg                                                                       |
| Box Mechanical Feat | tures                                                                                        |
|                     |                                                                                              |
| •                   | Enclosure material: mild steel, painted RAL 7035                                             |
|                     | <ul> <li>Enclosure material: mild steel, painted RAL 7035</li> <li>Surge arrester</li> </ul> |
|                     | .,                                                                                           |
|                     | • Surge arrester                                                                             |
|                     | Surge arrester     Fault alarm                                                               |
|                     | Surge arrester  Fault alarm  Photocell (twilight sensor)                                     |
| Certifications      | Surge arrester  Fault alarm  Photocell (twilight sensor)                                     |
| Certifications      | Surge arrester  Fault alarm  Photocell (twilight sensor)  Overvoltage protection             |