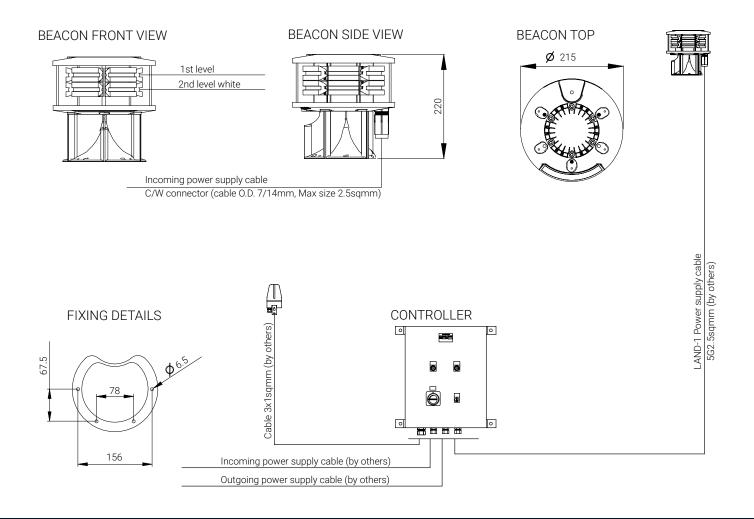

ainted RAL 7035</li> <li>Surge arrester</li> </ul> |
|                     | .,                                                                                           |
|                     | • Surge arrester                                                                             |
|                     | Surge arrester     Fault alarm                                                               |
|                     | Surge arrester  Fault alarm  Photocell (twilight sensor)                                     |
| Certifications      | Surge arrester  Fault alarm  Photocell (twilight sensor)                                     |
| Certifications      | Surge arrester  Fault alarm  Photocell (twilight sensor)  Overvoltage protection             |











## TECHNICAL DRAWING