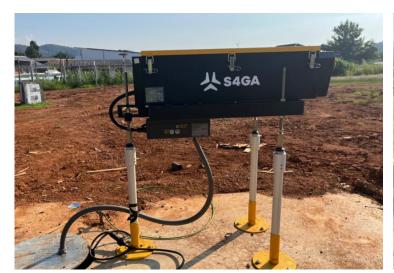

All things considered, S4GA LED PAPI, powered by a 6.6 Amp electrical grid, was found to be the best solution addressing all customer requirements:

- Fast installation
- Simple design
- · Easy maintenance performed by local technical staff
- · Remote control from the ATC Tower

S4GA LED PAPI Lights are equipped with TILT sensors as one of the requirements provided by DoA. Airport personnel can also monitor the PAPI "health": the lights send feedback information to Tower using a communication cable.