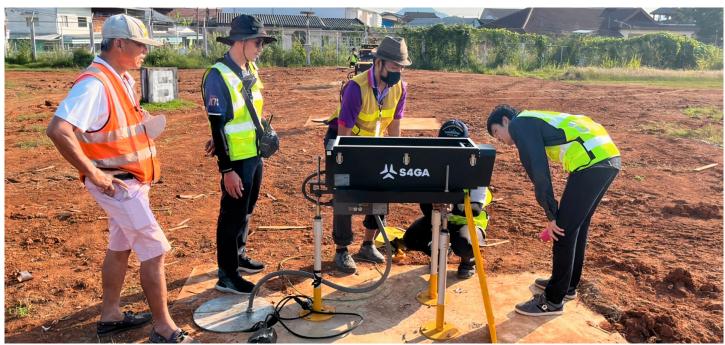

control from the ATC Tower

S4GA LED PAPI Lights are equipped with TILT sensors as one of the requirements provided by DoA. Airport personnel can also monitor the PAPI "health": the lights send feedback information to Tower using a communication cable.

S4GA LED PAPI as well as other airfield lighting products are fully compliant with ICAO, FAA, EASA, CASA requirements and certified by accredited laboratories.

Moreover, S4GA's LED PAPI Lights offer the higher level of illumination compared to products from competitors. This feature allows for an extra safety margin for airports located in areas where adverse weather conditions may appear and disturb operations.



# CASE STUDY THAILAND MAE HONG SON AIRPORT

# S4GA PRODUCTS



S4GA LED PAPI POWERED BY 6.6 AMP

### APPLICATION PHOTOS