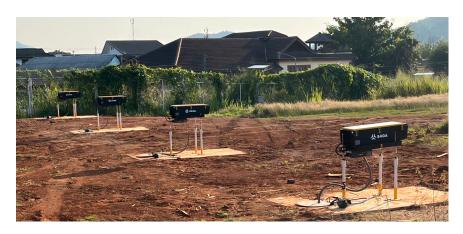

# CASE STUDY THAILAND MAE HONG SON AIRPORT

### **PROJECT KEY FACTS**

Airport: Mae Hong Son

Location: Thailand

**Application:** Regional Airport

**Runway:** 3 049 m

**Products:** LED PAPI powered by

6.6 Amp

Buyer: Department of Airports in

Thailand

Year of Installation: 2022





## OVERVIEW

The Department of Airports in Thailand, operating under the Ministry of Transport, assigned S4GA the task of enhancing the PAPI System at one of their regional airports, Mae Hong Son Airport. The DoA sought a PAPI System that was both dependable and easy to maintain, powered by a 6.6 Amp electrical grid.

### MAE HONG SON AIRPORT PAPI UPGRADE

Mae Hong Son, located in the north-western region of Thailand, is a civil airport serving a small province. While it has a permanent runway lighting and halogen precision approach path indicators, its PAPI system necessitated a comprehensive overhaul.

The DoA Management chose to invest in a new LED PAPI. Their primary objective was to find a solution that was simultaneously reliable, cost-effective, and demanded minimal maintenance.