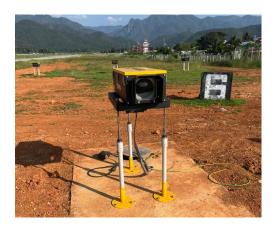

All things considered, S4GA LED PAPI, powered by a 6.6 Amp electrical grid, was found to be the best solution addressing all customer requirements:

- Fast installation
- Simple design
- · Easy maintenance performed by local technical staff
- · Remote control from the ATC Tower

S4GA LED PAPI Lights are equipped with TILT sensors as one of the requirements provided by DoA. Airport personnel can also monitor the PAPI "health": the lights send feedback information to Tower using a communication cable.