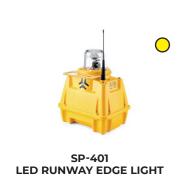

# SP-401 PORTABLE AIRFIELD LIGHT

Portable airfield light designed to quickly illuminate remote airfield, temporary runway, or emergency landing strip in accordance with international aviation regulations.

#### **CONVERTIBLE TO SOLAR**

\_

SP-401 portable airfield light can be easily converted to a solar-powered airfield light for permanent applications.

|               | Runway Edge Light                                                                   | Runway Threshold End Light           | Taxiway Light                        |
|---------------|-------------------------------------------------------------------------------------|--------------------------------------|--------------------------------------|
| Optics        | LED type<br>LED lifespan 100.000 Hrs                                                | LED type<br>LED lifespan 100.000 Hrs | LED type<br>LED lifespan 100.000 Hrs |
|               | Combined type of bidirectional and omnidirectional                                  | Bidirectional                        | Omnidirectional                      |
| Light Output  | 1.200 cd                                                                            | 320 (red) / 450 (green) cd           | 11 cd                                |
| Optics Color  | White / White<br>White / Yellow<br>Yellow / Red<br>White / Red                      | Red / Green                          | Blue                                 |
| Autonomy      | 180 Hours                                                                           | 280 Hours                            | 600 Hours                            |
| Battery       | 2 X built-in batteries, VRLA deep-cycle type, 9Ah/12V each battery user-replaceable |                                      |                                      |
| Power Supply  | Drop-in charging in a trailer, charging time – 8 hours                              |                                      |                                      |
| Casing / Dome | UV-stabilized Lexan polycarbonate, Glass dome, Color: aviation yellow               |                                      |                                      |
| Dimensions    | 300 x 245 x 185 mm                                                                  |                                      |                                      |
| Weight        | 7 Kg                                                                                |                                      |                                      |