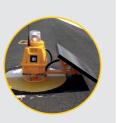

# SP-401 PORTABLE AIRFIELD LIGHT

Portable airfield light designed to quickly illuminate remote airfield, temporary runway, or emergency landing strip in accordance with international aviation regulations.

#### **CONVERTIBLE TO SOLAR**

\_

SP-401 portable airfield light can be easily converted to a solar-powered airfield light for permanent applications.

|               | Runway Edge Light                                                                   | Runway Threshold End Light           | Taxiway Light                        |
|---------------|-------------------------------------------------------------------------------------|--------------------------------------|--------------------------------------|
| Optics        | LED type<br>LED lifespan 100.000 Hrs                                                | LED type<br>LED lifespan 100.000 Hrs | LED type<br>LED lifespan 100.000 Hrs |
|               | Combined type of bidirectional and omnidirectional                                  | Bidirectional                        | Omnidirectional                      |
| Light Output  | 1.200 cd                                                                            | 320 (red) / 450 (green) cd           | 11 cd                                |
| Optics Color  | White / White<br>White / Yellow<br>Yellow / Red<br>White / Red                      | Red / Green                          | Blue                                 |
| Autonomy      | 180 Hours                                                                           | 280 Hours                            | 600 Hours                            |
| Battery       | 2 X built-in batteries, VRLA deep-cycle type, 9Ah/12V each battery user-replaceable |                                      |                                      |
| Power Supply  | Drop-in charging in a trailer, charging time – 8 hours                              |                                      |                                      |
| Casing / Dome | UV-stabilized Lexan polycarbonate, Glass dome, Color: aviation yellow               |                                      |                                      |
| Dimensions    | 300 x 245 x 185 mm                                                                  |                                      |                                      |
| Weight        | 7 Kg                                                                                |                                      |                                      |