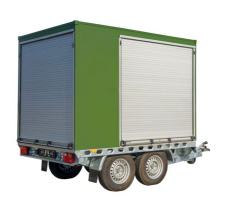

### MILITARY AIRFIELD LIGHTING TRAILER

S4GA PORTABLE AIRFIELD LIGHTING TRAILER IS HEAVY DUTY TRAILER MADE OF NON-CORROSIVE STEEL AND ALLUMINIUM RESISTANT TO THE MOST RIGOROUS WEATHER CONDITIONS.

**END LIGHT** 

#### TRAILER

| Capacity                   | 130x portable airfield lights<br>1x mobile full PAPI system |
|----------------------------|-------------------------------------------------------------|
| Charging Of Lights         | Drop-in charging Via power cable (optionally)               |
| Power Source               | 110 – 230VAC<br>Generator (optionally)                      |
| Material                   | Walls: aluminium<br>Chasis: stainless steel                 |
| Color                      | Olive green, other colours are available                    |
| Suitable For Air Transport | Yes                                                         |

#### TRAILER PHOTOS

Solutions4ga sp. z o. o. 01-476 Sylwestra Kaliskiego 57 Warsaw, Poland