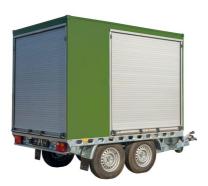

### MILITARY AIRFIELD LIGHTING TRAILER

S4GA PORTABLE AIRFIELD LIGHTING TRAILER IS HEAVY DUTY TRAILER MADE OF NON-CORROSIVE STEEL AND ALLUMINIUM RESISTANT TO THE MOST RIGOROUS WEATHER CONDITIONS.

**END LIGHT** 

TRAILER VIEW

#### TRAILER

| Capacity                   | 130x portable airfield lights<br>1x mobile full PAPI system |
|----------------------------|-------------------------------------------------------------|
| Charging Of Lights         | Drop-in charging Via power cable (optionally)               |
| Power Source               | 110 – 230VAC<br>Generator (optionally)                      |
| Material                   | Walls: aluminium<br>Chasis: stainless steel                 |
| Color                      | Olive green, other colours are available                    |
| Suitable For Air Transport | Yes                                                         |

#### TRAILER PHOTOS

Solutions4ga sp. z o. o. 01-476 Sylwestra Kaliskiego 57 Warsaw, Poland