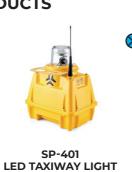

# SP-401 PORTABLE AIRFIELD LIGHT

Portable airfield light designed to quickly illuminate remote airfield, temporary runway, or emergency landing strip in accordance with international aviation regulations.

#### **CONVERTIBLE TO SOLAR**

\_

SP-401 portable airfield light can be easily converted to a solar-powered airfield light for permanent applications.

|               | Runway Edge Light                                                                   | Runway Threshold End Light           | Taxiway Light                        |
|---------------|-------------------------------------------------------------------------------------|--------------------------------------|--------------------------------------|
| Optics        | LED type<br>LED lifespan 100.000 Hrs                                                | LED type<br>LED lifespan 100.000 Hrs | LED type<br>LED lifespan 100.000 Hrs |
|               | Combined type of bidirectional and omnidirectional                                  | Bidirectional                        | Omnidirectional                      |
| Light Output  | 1.200 cd                                                                            | 320 (red) / 450 (green) cd           | 11 cd                                |
| Optics Color  | White / White<br>White / Yellow<br>Yellow / Red<br>White / Red                      | Red / Green                          | Blue                                 |
| Autonomy      | 180 Hours                                                                           | 280 Hours                            | 600 Hours                            |
| Battery       | 2 X built-in batteries, VRLA deep-cycle type, 9Ah/12V each battery user-replaceable |                                      |                                      |
| Power Supply  | Drop-in charging in a trailer, charging time – 8 hours                              |                                      |                                      |
| Casing / Dome | UV-stabilized Lexan polycarbonate, Glass dome, Color: aviation yellow               |                                      |                                      |
| Dimensions    | 300 x 245 x 185 mm                                                                  |                                      |                                      |
| Weight        | 7 Kg                                                                                |                                      |                                      |