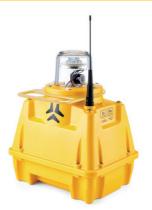

# SP-401 PORTABLE AIRFIELD LIGHT

Portable airfield light designed to quickly illuminate remote airfield, temporary runway, or emergency landing strip in accordance with international aviation regulations.

#### **WEATHER RESISTANT**

✓ 20+ years lifespan✓ Designed for extreme operating

#### **CONVERTIBLE TO SOLAR**

\_

SP-401 portable airfield light can be easily converted to a solar-powered airfield light for permanent applications.

|               | Runway Edge Light                                                                   | Runway Threshold End Light           | Taxiway Light                        |
|---------------|-------------------------------------------------------------------------------------|--------------------------------------|--------------------------------------|
| Optics        | LED type<br>LED lifespan 100.000 Hrs                                                | LED type<br>LED lifespan 100.000 Hrs | LED type<br>LED lifespan 100.000 Hrs |
|               | Combined type of bidirectional and omnidirectional                                  | Bidirectional                        | Omnidirectional                      |
| Light Output  | 1.200 cd                                                                            | 320 (red) / 450 (green) cd           | 11 cd                                |
| Optics Color  | White / White<br>White / Yellow<br>Yellow / Red<br>White / Red                      | Red / Green                          | Blue                                 |
| Autonomy      | 180 Hours                                                                           | 280 Hours                            | 600 Hours                            |
| Battery       | 2 X built-in batteries, VRLA deep-cycle type, 9Ah/12V each battery user-replaceable |                                      |                                      |
| Power Supply  | Drop-in charging in a trailer, charging time – 8 hours                              |                                      |                                      |
| Casing / Dome | UV-stabilized Lexan polycarbonate, Glass dome, Color: aviation yellow               |                                      |                                      |
| Dimensions    | 300 x 245 x 185 mm                                                                  |                                      |                                      |
| Weight        | 7 Kg                                                                                |                                      |                                      |