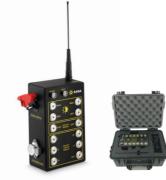

# UR-101 HANDHELD CONTROLLER

| Operating Range          | Up to 1.500 m, repeatable, mesh-network                                                                                                                           |
|--------------------------|-------------------------------------------------------------------------------------------------------------------------------------------------------------------|
| Frequency                | Automatically modulated and encrypted<br>Radio transceiver: 868 mhz                                                                                               |
| Autonomy                 | 48 Hrs                                                                                                                                                            |
| Battery                  | Lithium-ion battery, 7V / 4Ah                                                                                                                                     |
| Lighting System Control  | Lights intensity setup: 10, 30, 100%<br>Operating modes setup: steady, flashing<br>Special modes setup: NVG, dusk till down<br>Grouping of lights: up to 5 groups |
| Protective Case Included | Yes                                                                                                                                                               |
| Compliance               | 2014/35/UE 2014/30/UE 2011/65/UE 1999/5/EC                                                                                                                        |