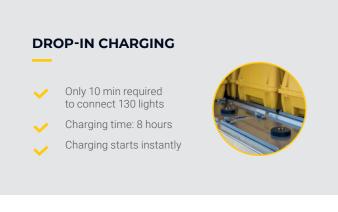

#### TRAILER

| Capacity                   | 130x portable airfield lights<br>1x mobile full PAPI system |
|----------------------------|-------------------------------------------------------------|
| Charging Of Lights         | Drop-in charging Via power cable (optionally)               |
| Power Source               | 110 – 230VAC<br>Generator (optionally)                      |
| Material                   | Walls: aluminium<br>Chasis: stainless steel                 |
| Color                      | Olive green, other colours are available                    |
| Suitable For Air Transport | Yes                                                         |