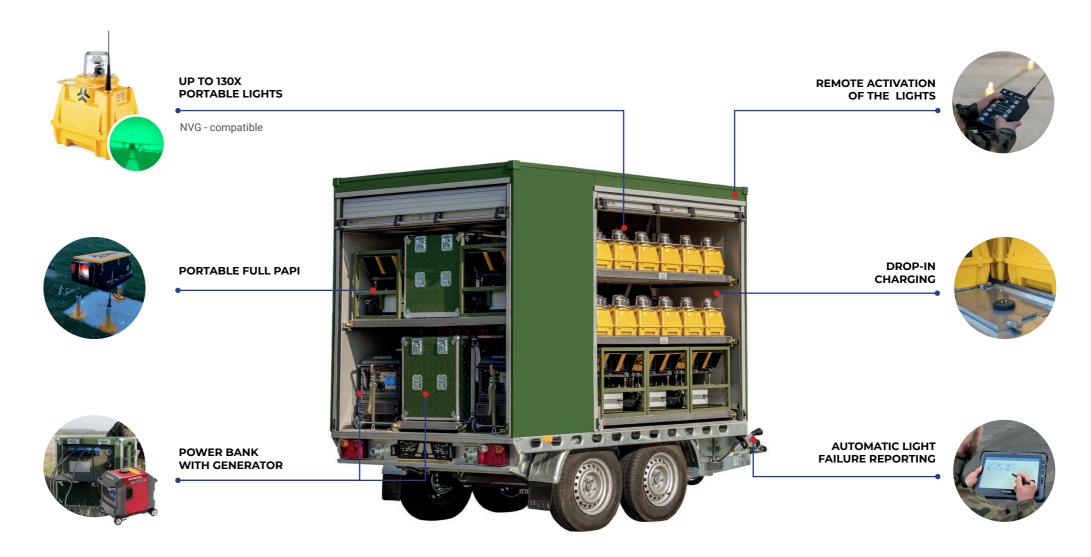

### MILITARY AIRFIELD LIGHTING TRAILER

S4GA PORTABLE AIRFIELD LIGHTING TRAILER IS HEAVY DUTY TRAILER MADE OF NON-CORROSIVE STEEL AND ALLUMINIUM RESISTANT TO THE MOST RIGOROUS WEATHER CONDITIONS.

**END LIGHT** 

TRAILER VIEW

#### TRAILER

| Capacity                   | 130x portable airfield lights<br>1x mobile full PAPI system |
|----------------------------|-------------------------------------------------------------|
| Charging Of Lights         | Drop-in charging Via power cable (optionally)               |
| Power Source               | 110 – 230VAC<br>Generator (optionally)                      |
| Material                   | Walls: aluminium<br>Chasis: stainless steel                 |
| Color                      | Olive green, other colours are available                    |
| Suitable For Air Transport | Yes                                                         |