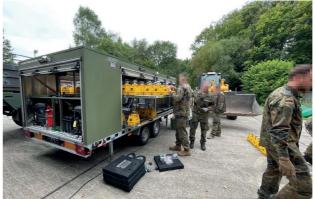

### MILITARY AIRFIELD LIGHTING TRAILER

S4GA PORTABLE AIRFIELD LIGHTING TRAILER IS HEAVY DUTY TRAILER MADE OF NON-CORROSIVE STEEL AND ALLUMINIUM RESISTANT TO THE MOST RIGOROUS WEATHER CONDITIONS.

**END LIGHT** 

TRAILER VIEW

#### TRAILER

| Capacity                   | 130x portable airfield lights<br>1x mobile full PAPI system |
|----------------------------|-------------------------------------------------------------|
| Charging Of Lights         | Drop-in charging Via power cable (optionally)               |
| Power Source               | 110 – 230VAC<br>Generator (optionally)                      |
| Material                   | Walls: aluminium<br>Chasis: stainless steel                 |
| Color                      | Olive green, other colours are available                    |
| Suitable For Air Transport | Yes                                                         |

#### TRAILER PHOTOS

Solutions4ga sp. z o. o. 01-476 Sylwestra Kaliskiego 57 Warsaw, Poland