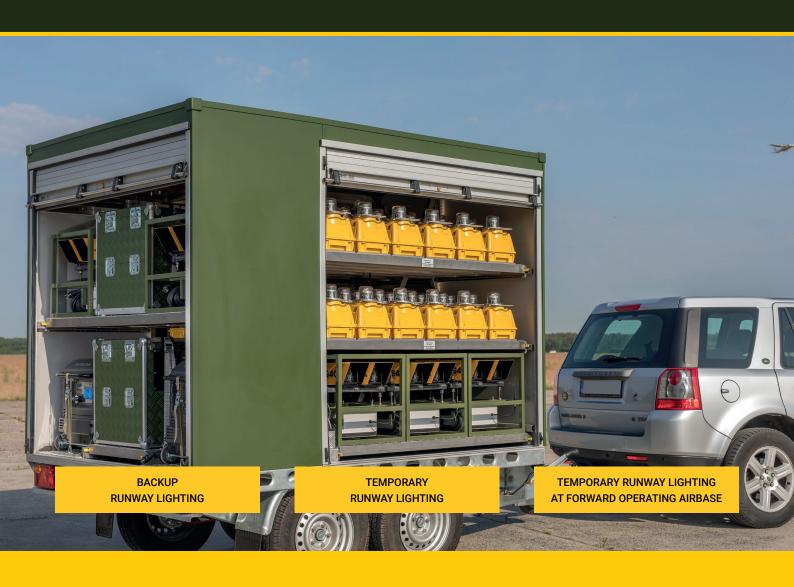

# **APPLICATIONS**

TEMPORARY RUNWAY LIGHTING

AT FORWARD OPERATING AIRBASE

TEMPORARY RUNWAY LIGHTING

BACKUP RUNWAY LIGHTING

### MILITARY AIRFIELD LIGHTING TRAILER

S4GA PORTABLE AIRFIELD LIGHTING TRAILER IS HEAVY DUTY TRAILER MADE OF NON-CORROSIVE STEEL AND ALLUMINIUM RESISTANT TO THE MOST RIGOROUS WEATHER CONDITIONS.

**END LIGHT** 

TRAILER VIEW

#### TRAILER

| Capacity                   | 130x portable airfield lights<br>1x mobile full PAPI system |
|----------------------------|-------------------------------------------------------------|
| Charging Of Lights         | Drop-in charging Via power cable (optionally)               |
| Power Source               | 110 – 230VAC<br>Generator (optionally)                      |
| Material                   | Walls: aluminium<br>Chasis: stainless steel                 |
| Color                      | Olive green, other colours are available                    |
| Suitable For Air Transport | Yes                                                         |