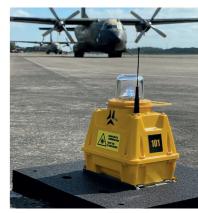

# SP-401 PORTABLE AIRFIELD LIGHT

Portable airfield light designed to quickly illuminate remote airfield, temporary runway, or emergency landing strip in accordance with international aviation regulations.

#### **180 HOURS OF AUTONOMY**

The light is equipped with two large batteries providing up to 180 hours of autonomy without recharging. If any of batteries fails, the second battery will continue to power the light.

#### **WEATHER RESISTANT**

✓ 20+ years lifespan✓ Designed for extreme operating

#### **CONVERTIBLE TO SOLAR**

\_

SP-401 portable airfield light can be easily converted to a solar-powered airfield light for permanent applications.

|               | Runway Edge Light                                                                   | Runway Threshold End Light           | Taxiway Light                        |
|---------------|-------------------------------------------------------------------------------------|--------------------------------------|--------------------------------------|
| Optics        | LED type<br>LED lifespan 100.000 Hrs                                                | LED type<br>LED lifespan 100.000 Hrs | LED type<br>LED lifespan 100.000 Hrs |
|               | Combined type of bidirectional and omnidirectional                                  | Bidirectional                        | Omnidirectional                      |
| Light Output  | 1.200 cd                                                                            | 320 (red) / 450 (green) cd           | 11 cd                                |
| Optics Color  | White / White<br>White / Yellow<br>Yellow / Red<br>White / Red                      | Red / Green                          | Blue                                 |
| Autonomy      | 180 Hours                                                                           | 280 Hours                            | 600 Hours                            |
| Battery       | 2 X built-in batteries, VRLA deep-cycle type, 9Ah/12V each battery user-replaceable |                                      |                                      |
| Power Supply  | Drop-in charging in a trailer, charging time – 8 hours                              |                                      |                                      |
| Casing / Dome | UV-stabilized Lexan polycarbonate, Glass dome, Color: aviation yellow               |                                      |                                      |
| Dimensions    | 300 x 245 x 185 mm                                                                  |                                      |                                      |
| Weight        | 7 Kg                                                                                |                                      |                                      |