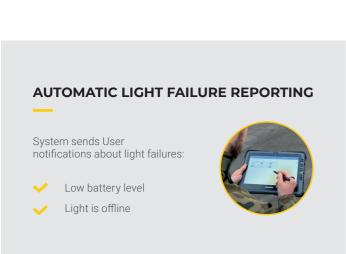

#### **REMOTE CONTROL**

The lights are controlled remotely via UR-101 Handheld Controller. It allows to control up to 5 groups of lights, and adjust intensity level in 3 steps (10, 30, 100 %)