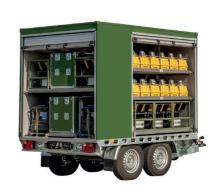

### MILITARY AIRFIELD LIGHTING TRAILER

S4GA PORTABLE AIRFIELD LIGHTING TRAILER IS HEAVY DUTY TRAILER MADE OF NON-CORROSIVE STEEL AND ALLUMINIUM RESISTANT TO THE MOST RIGOROUS WEATHER CONDITIONS.

**END LIGHT** 

TRAILER VIEW

#### TRAILER

| Capacity                   | 130x portable airfield lights<br>1x mobile full PAPI system |
|----------------------------|-------------------------------------------------------------|
| Charging Of Lights         | Drop-in charging Via power cable (optionally)               |
| Power Source               | 110 – 230VAC<br>Generator (optionally)                      |
| Material                   | Walls: aluminium<br>Chasis: stainless steel                 |
| Color                      | Olive green, other colours are available                    |
| Suitable For Air Transport | Yes                                                         |