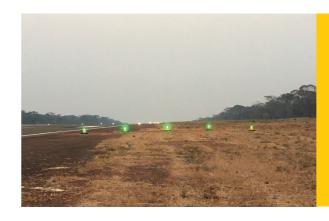

# SP-401 PORTABLE AIRFIELD LIGHT

Portable airfield light designed to quickly illuminate remote airfield, temporary runway, or emergency landing strip in accordance with international aviation regulations.