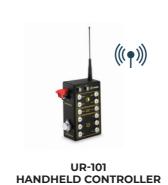

#### **REMOTE CONTROL**

The lights are controlled remotely via UR-101 Handheld Controller. It allows to control up to 5 groups of lights, and adjust intensity level in 3 steps (10, 30, 100 %)

# UR-101 HANDHELD CONTROLLER

| Operating Range          | Up to 1.500 m, repeatable, mesh-network                                                                                                                           |
|--------------------------|-------------------------------------------------------------------------------------------------------------------------------------------------------------------|
| Frequency                | Automatically modulated and encrypted<br>Radio transceiver: 868 mhz                                                                                               |
| Autonomy                 | 48 Hrs                                                                                                                                                            |
| Battery                  | Lithium-ion battery, 7V / 4Ah                                                                                                                                     |
| Lighting System Control  | Lights intensity setup: 10, 30, 100%<br>Operating modes setup: steady, flashing<br>Special modes setup: NVG, dusk till down<br>Grouping of lights: up to 5 groups |
| Protective Case Included | Yes                                                                                                                                                               |
| Compliance               | 2014/35/UE 2014/30/UE 2011/65/UE 1999/5/EC                                                                                                                        |