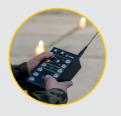

#### **REMOTE CONTROL**

The lights are controlled remotely via UR-101 Handheld Controller. It allows to control up to 5 groups of lights, and adjust intensity level in 3 steps (10, 30, 100 %)

# UR-101 HANDHELD CONTROLLER

| Operating Range          | Up to 1.500 m, repeatable, mesh-network                                                                                                                           |
|--------------------------|-------------------------------------------------------------------------------------------------------------------------------------------------------------------|
| Frequency                | Automatically modulated and encrypted<br>Radio transceiver: 868 mhz                                                                                               |
| Autonomy                 | 48 Hrs                                                                                                                                                            |
| Battery                  | Lithium-ion battery, 7V / 4Ah                                                                                                                                     |
| Lighting System Control  | Lights intensity setup: 10, 30, 100%<br>Operating modes setup: steady, flashing<br>Special modes setup: NVG, dusk till down<br>Grouping of lights: up to 5 groups |
| Protective Case Included | Yes                                                                                                                                                               |
| Compliance               | 2014/35/UE 2014/30/UE 2011/65/UE 1999/5/EC                                                                                                                        |