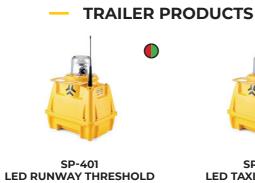

# SP-401 PORTABLE AIRFIELD LIGHT

Portable airfield light designed to quickly illuminate remote airfield, temporary runway, or emergency landing strip in accordance with international aviation regulations.

#### **CONVERTIBLE TO SOLAR**

\_

SP-401 portable airfield light can be easily converted to a solar-powered airfield light for permanent applications.

|               | Runway Edge Light                                                                   | Runway Threshold End Light           | Taxiway Light                        |
|---------------|-------------------------------------------------------------------------------------|--------------------------------------|--------------------------------------|
| Optics        | LED type<br>LED lifespan 100.000 Hrs                                                | LED type<br>LED lifespan 100.000 Hrs | LED type<br>LED lifespan 100.000 Hrs |
|               | Combined type of bidirectional and omnidirectional                                  | Bidirectional                        | Omnidirectional                      |
| Light Output  | 1.200 cd                                                                            | 320 (red) / 450 (green) cd           | 11 cd                                |
| Optics Color  | White / White<br>White / Yellow<br>Yellow / Red<br>White / Red                      | Red / Green                          | Blue                                 |
| Autonomy      | 180 Hours                                                                           | 280 Hours                            | 600 Hours                            |
| Battery       | 2 X built-in batteries, VRLA deep-cycle type, 9Ah/12V each battery user-replaceable |                                      |                                      |
| Power Supply  | Drop-in charging in a trailer, charging time – 8 hours                              |                                      |                                      |
| Casing / Dome | UV-stabilized Lexan polycarbonate, Glass dome, Color: aviation yellow               |                                      |                                      |
| Dimensions    | 300 x 245 x 185 mm                                                                  |                                      |                                      |
| Weight        | 7 Kg                                                                                |                                      |                                      |