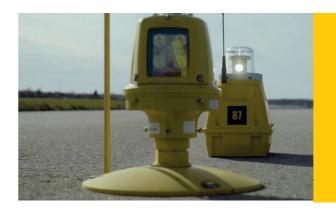

# SP-401 PORTABLE AIRFIELD LIGHT

Portable airfield light designed to quickly illuminate remote airfield, temporary runway, or emergency landing strip in accordance with international aviation regulations.

#### **CONVERTIBLE TO SOLAR**

\_

SP-401 portable airfield light can be easily converted to a solar-powered airfield light for permanent applications.

|               | Runway Edge Light                                                                   | Runway Threshold End Light           | Taxiway Light                        |
|---------------|-------------------------------------------------------------------------------------|--------------------------------------|--------------------------------------|
| Optics        | LED type<br>LED lifespan 100.000 Hrs                                                | LED type<br>LED lifespan 100.000 Hrs | LED type<br>LED lifespan 100.000 Hrs |
|               | Combined type of bidirectional and omnidirectional                                  | Bidirectional                        | Omnidirectional                      |
| Light Output  | 1.200 cd                                                                            | 320 (red) / 450 (green) cd           | 11 cd                                |
| Optics Color  | White / White<br>White / Yellow<br>Yellow / Red<br>White / Red                      | Red / Green                          | Blue                                 |
| Autonomy      | 180 Hours                                                                           | 280 Hours                            | 600 Hours                            |
| Battery       | 2 X built-in batteries, VRLA deep-cycle type, 9Ah/12V each battery user-replaceable |                                      |                                      |
| Power Supply  | Drop-in charging in a trailer, charging time – 8 hours                              |                                      |                                      |
| Casing / Dome | UV-stabilized Lexan polycarbonate, Glass dome, Color: aviation yellow               |                                      |                                      |
| Dimensions    | 300 x 245 x 185 mm                                                                  |                                      |                                      |
| Weight        | 7 Kg                                                                                |                                      |                                      |