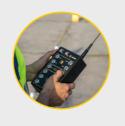

## **REMOTE CONTROL**

The lights are controlled remotely via UR-101 Handheld Controller. It allows to control up to 5 groups of lights, and adjust intensity level in 3 steps (10, 30, 100 %).

#### **UR-101 HANDHELD** CONTROLLER

| Operating Range         | Up to 1.500 m                                                                                                                                                     |
|-------------------------|-------------------------------------------------------------------------------------------------------------------------------------------------------------------|
| Frequency               | Automatically modulated and encrypted<br>Radio frequency: 868 MHz<br>Operation frequency: provided by S4GA                                                        |
| Autonomy                | 48 Hrs                                                                                                                                                            |
| Battery                 | Lithium-ion battery, 7V / 4Ah                                                                                                                                     |
| Lighting System Control | Lights intensity setup: 10, 30, 100%<br>Operating modes setup: steady, flashing<br>Special modes setup: NVG, dusk till down<br>Grouping of lights: up to 5 groups |
| Protective Casing       | Yes                                                                                                                                                               |
| Compliance              | 2014/35/UE 2014/30/UE 2011/65/UE 1999/5/EC                                                                                                                        |