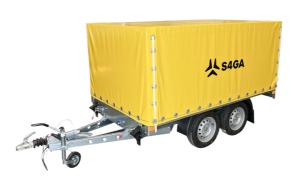

## TRAILER DESCRIPTION

- Soft-shell body made of flexible pvc material
- Corrosion-resistant stainless steel frame
- PVC walls secured by a steel cable and a lock
- Locking system of individual light inside the trailer
- Parking brake
- Mechanical stabilization jacks

- Jockey wheel for stabilization
- Compliant with road transport regulations

**UP TO 80 PORTABLE LED LIGHTS** 

**S4GA MOBILE AIRFIELD LIGHTING TRAILER IS HEAVY DUTY** 

TRAILER WITH STAINLESS STEEL FRAME AND PVC COVER

RESISTANT TO MOST RIGOROUS WEATHER CONDITIONS.

110-230VAC ELECTRICAL CONNECTION

**DROP-IN CHARGING** 

**COMPLIANT** WITH ROAD TRANSPORT REGULATIONS

#### **TRAILER**

| Capacity                    | Up to 80x portable LED lights<br>1x Handheld Controller |
|-----------------------------|---------------------------------------------------------|
| Charging Of Lights          | Drop-in type                                            |
| Power Source                | 110-230VAC                                              |
| Material                    | Walls: flexible PVC<br>Frame: stainless steel           |
| Color                       | Aviation yellow, other colours are available            |
| Suitable For Road Transport | Yes, compliant with EU road regulations                 |
| Dimensions (L x W x H)      | 3900 x 1600 x 1750 mm                                   |