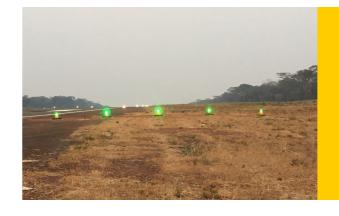

## **SP-401** PORTABLE **AIRFIELD LIGHT**

Portable airfield light designed to quickly illuminate remote airfield, temporary runway, or emergency landing strip in accordance with international aviation regulations.

## **WEATHER RESISTANT**

✓ IP-67 certified

✓ Designed for extreme operating conditions

## **CONVERTIBLE TO SOLAR**

SP-401 portable airfield light can be easily converted to a solar-powered airfield light for permanent applications.

| Optics        | Runway Edge Light                                                                   | Runway Threshold End Light           | Taxiway Light                        |
|---------------|-------------------------------------------------------------------------------------|--------------------------------------|--------------------------------------|
|               | LED type<br>LED lifespan 100.000 Hrs                                                | LED type<br>LED lifespan 100.000 Hrs | LED type<br>LED lifespan 100.000 Hrs |
|               | Combined type of bidirectional and omnidirectional                                  | Bidirectional                        | Omnidirectional                      |
| Light Output  | 1.200 cd                                                                            | 320 (red) / 450 (green) cd           | 11 cd                                |
| Optics Color  | White / White<br>White / Yellow<br>Yellow / Red<br>White / Red                      | Red / Green                          | Blue                                 |
| Autonomy      | 180 Hours                                                                           | 280 Hours                            | 600 Hours                            |
| Battery       | 2 X built-in batteries, VRLA deep-cycle type, 9Ah/12V each battery user-replaceable |                                      |                                      |
| Power Supply  | Drop-in charging in a trailer, charging time — 8 hours                              |                                      |                                      |
| Casing / Dome | UV-stabilized Lexan polycarbonate, Glass dome, Color: aviation yellow               |                                      |                                      |
| Dimensions    | 300 x 245 x 185 mm                                                                  |                                      |                                      |
| Weight        | 7 Kg                                                                                |                                      |                                      |