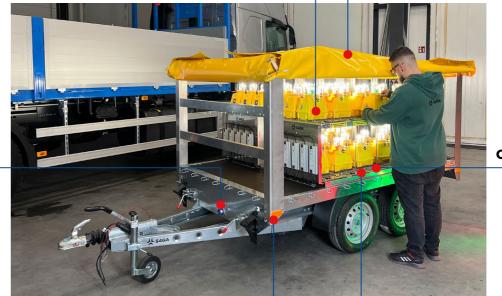

## **TRAILER FEATURES**

- Up to 80x portable LED lights
- Drop-in charging system

## TRAILER DESCRIPTION

- Soft-shell body made of flexible pvc material
- Corrosion-resistant stainless steel frame
- PVC walls secured by a steel cable and a lock
- Locking system of individual light inside the trailer
- Parking brake
- Mechanical stabilization jacks

- Jockey wheel for stabilization
- Compliant with road transport regulations

**UP TO 80 PORTABLE LED LIGHTS** 

**S4GA MOBILE AIRFIELD LIGHTING TRAILER IS HEAVY DUTY** 

TRAILER WITH STAINLESS STEEL FRAME AND PVC COVER

RESISTANT TO MOST RIGOROUS WEATHER CONDITIONS.

110-230VAC ELECTRICAL CONNECTION

**DROP-IN CHARGING** 

**COMPLIANT** WITH ROAD TRANSPORT REGULATIONS

#### **TRAILER**

| Capacity                    | Up to 80x portable LED lights<br>1x Handheld Controller |
|-----------------------------|---------------------------------------------------------|
| Charging Of Lights          | Drop-in type                                            |
| Power Source                | 110-230VAC                                              |
| Material                    | Walls: flexible PVC<br>Frame: stainless steel           |
| Color                       | Aviation yellow, other colours are available            |
| Suitable For Road Transport | Yes, compliant with EU road regulations                 |
| Dimensions (L x W x H)      | 3900 x 1600 x 1750 mm                                   |