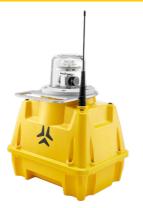

## **SP-401** PORTABLE **AIRFIELD LIGHT**

Portable airfield light designed to quickly illuminate remote airfield, temporary runway, or emergency landing strip in accordance with international aviation regulations.

## **WEATHER RESISTANT**

✓ IP-67 certified

✓ Designed for extreme operating conditions

## **CONVERTIBLE TO SOLAR**

SP-401 portable airfield light can be easily converted to a solar-powered airfield light for permanent applications.

| Optics        | Runway Edge Light                                                                   | Runway Threshold End Light           | Taxiway Light                        |
|---------------|-------------------------------------------------------------------------------------|--------------------------------------|--------------------------------------|
|               | LED type<br>LED lifespan 100.000 Hrs                                                | LED type<br>LED lifespan 100.000 Hrs | LED type<br>LED lifespan 100.000 Hrs |
|               | Combined type of bidirectional and omnidirectional                                  | Bidirectional                        | Omnidirectional                      |
| Light Output  | 1.200 cd                                                                            | 320 (red) / 450 (green) cd           | 11 cd                                |
| Optics Color  | White / White<br>White / Yellow<br>Yellow / Red<br>White / Red                      | Red / Green                          | Blue                                 |
| Autonomy      | 180 Hours                                                                           | 280 Hours                            | 600 Hours                            |
| Battery       | 2 X built-in batteries, VRLA deep-cycle type, 9Ah/12V each battery user-replaceable |                                      |                                      |
| Power Supply  | Drop-in charging in a trailer, charging time — 8 hours                              |                                      |                                      |
| Casing / Dome | UV-stabilized Lexan polycarbonate, Glass dome, Color: aviation yellow               |                                      |                                      |
| Dimensions    | 300 x 245 x 185 mm                                                                  |                                      |                                      |
| Weight        | 7 Kg                                                                                |                                      |                                      |