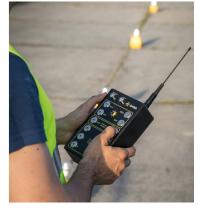

## **REMOTE CONTROL**

The lights are controlled remotely via UR-101 Handheld Controller. It allows to control up to 5 groups of lights, and adjust intensity level in 3 steps (10, 30, 100 %).

#### **UR-101 HANDHELD** CONTROLLER

| Operating Range         | Up to 1.500 m                                                                                                                                                     |
|-------------------------|-------------------------------------------------------------------------------------------------------------------------------------------------------------------|
| Frequency               | Automatically modulated and encrypted<br>Radio frequency: 868 MHz<br>Operation frequency: provided by S4GA                                                        |
| Autonomy                | 48 Hrs                                                                                                                                                            |
| Battery                 | Lithium-ion battery, 7V / 4Ah                                                                                                                                     |
| Lighting System Control | Lights intensity setup: 10, 30, 100%<br>Operating modes setup: steady, flashing<br>Special modes setup: NVG, dusk till down<br>Grouping of lights: up to 5 groups |
| Protective Casing       | Yes                                                                                                                                                               |
| Compliance              | 2014/35/UE 2014/30/UE 2011/65/UE 1999/5/EC                                                                                                                        |