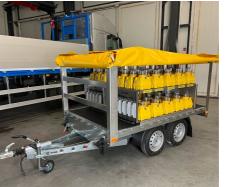

## **TRAILER FEATURES**

- Up to 80x portable LED lights
- Drop-in charging system

- Jockey wheel for stabilization
- Compliant with road transport regulations

**UP TO 80 PORTABLE LED LIGHTS** 

**S4GA MOBILE AIRFIELD LIGHTING TRAILER IS HEAVY DUTY** 

TRAILER WITH STAINLESS STEEL FRAME AND PVC COVER

#### **TRAILER**

| Capacity                    | Up to 80x portable LED lights<br>1x Handheld Controller |
|-----------------------------|---------------------------------------------------------|
| Charging Of Lights          | Drop-in type                                            |
| Power Source                | 110-230VAC                                              |
| Material                    | Walls: flexible PVC<br>Frame: stainless steel           |
| Color                       | Aviation yellow, other colours are available            |
| Suitable For Road Transport | Yes, compliant with EU road regulations                 |
| Dimensions (L x W x H)      | 3900 x 1600 x 1750 mm                                   |