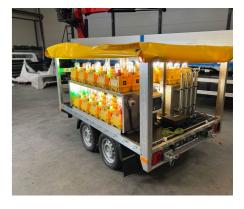

# MOBILE AIRFIELD LIGHTING TRAILER

**FOR CIVIL AIRPORTS** 

## **MOBILE AIRFIELD LIGHTING TRAILER** FOR CIVIL AIRPORTS

## **TRAILER FEATURES**

- Up to 80x portable LED lights
- Drop-in charging system

## TRAILER DESCRIPTION

- Soft-shell body made of flexible pvc material
- Corrosion-resistant stainless steel frame
- PVC walls secured by a steel cable and a lock
- Locking system of individual light inside the trailer
- Parking brake
- Mechanical stabilization jacks

- Jockey wheel for stabilization
- Compliant with road transport regulations

**UP TO 80 PORTABLE LED LIGHTS** 

**S4GA MOBILE AIRFIELD LIGHTING TRAILER IS HEAVY DUTY** 

TRAILER WITH STAINLESS STEEL FRAME AND PVC COVER

RESISTANT TO MOST RIGOROUS WEATHER CONDITIONS.

110-230VAC ELECTRICAL CONNECTION

**DROP-IN CHARGING** 

**COMPLIANT** WITH ROAD TRANSPORT REGULATIONS

#### **TRAILER**

| Capacity                    | Up to 80x portable LED lights<br>1x Handheld Controller |
|-----------------------------|---------------------------------------------------------|
| Charging Of Lights          | Drop-in type                                            |
| Power Source                | 110-230VAC                                              |
| Material                    | Walls: flexible PVC<br>Frame: stainless steel           |
| Color                       | Aviation yellow, other colours are available            |
| Suitable For Road Transport | Yes, compliant with EU road regulations                 |
| Dimensions (L x W x H)      | 3900 x 1600 x 1750 mm                                   |