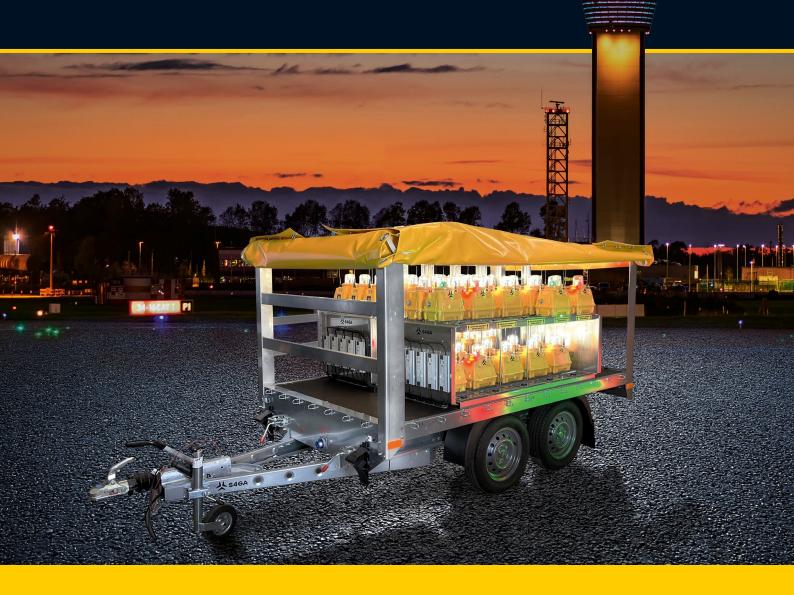

# MOBILE AIRFIELD LIGHTING TRAILER

**FOR CIVIL AIRPORTS** 

## **MOBILE AIRFIELD LIGHTING TRAILER** FOR CIVIL AIRPORTS

## **TRAILER FEATURES**

- Up to 80x portable LED lights
- Drop-in charging system

## TRAILER DESCRIPTION

- Soft-shell body made of flexible pvc material
- Corrosion-resistant stainless steel frame
- PVC walls secured by a steel cable and a lock
- Locking system of individual light inside the trailer
- Parking brake
- Mechanical stabilization jacks

- Jockey wheel for stabilization
- Compliant with road transport regulations

**UP TO 80 PORTABLE LED LIGHTS** 

**S4GA MOBILE AIRFIELD LIGHTING TRAILER IS HEAVY DUTY** 

TRAILER WITH STAINLESS STEEL FRAME AND PVC COVER

RESISTANT TO MOST RIGOROUS WEATHER CONDITIONS.

110-230VAC ELECTRICAL CONNECTION

**DROP-IN CHARGING** 

**COMPLIANT** WITH ROAD TRANSPORT REGULATIONS

#### **TRAILER**

| Capacity                    | Up to 80x portable LED lights<br>1x Handheld Controller |
|-----------------------------|---------------------------------------------------------|
| Charging Of Lights          | Drop-in type                                            |
| Power Source                | 110-230VAC                                              |
| Material                    | Walls: flexible PVC<br>Frame: stainless steel           |
| Color                       | Aviation yellow, other colours are available            |
| Suitable For Road Transport | Yes, compliant with EU road regulations                 |
| Dimensions (L x W x H)      | 3900 x 1600 x 1750 mm                                   |