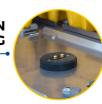

## **SP-401** PORTABLE **AIRFIELD LIGHT**

Portable airfield light designed to quickly illuminate remote airfield, temporary runway, or emergency landing strip in accordance with international aviation regulations.

## **WEATHER RESISTANT**

✓ IP-67 certified

✓ Designed for extreme operating conditions

## **CONVERTIBLE TO SOLAR**

SP-401 portable airfield light can be easily converted to a solar-powered airfield light for permanent applications.

| Optics        | Runway Edge Light                                                                   | Runway Threshold End Light           | Taxiway Light                        |
|---------------|-------------------------------------------------------------------------------------|--------------------------------------|--------------------------------------|
|               | LED type<br>LED lifespan 100.000 Hrs                                                | LED type<br>LED lifespan 100.000 Hrs | LED type<br>LED lifespan 100.000 Hrs |
|               | Combined type of bidirectional and omnidirectional                                  | Bidirectional                        | Omnidirectional                      |
| Light Output  | 1.200 cd                                                                            | 320 (red) / 450 (green) cd           | 11 cd                                |
| Optics Color  | White / White<br>White / Yellow<br>Yellow / Red<br>White / Red                      | Red / Green                          | Blue                                 |
| Autonomy      | 180 Hours                                                                           | 280 Hours                            | 600 Hours                            |
| Battery       | 2 X built-in batteries, VRLA deep-cycle type, 9Ah/12V each battery user-replaceable |                                      |                                      |
| Power Supply  | Drop-in charging in a trailer, charging time — 8 hours                              |                                      |                                      |
| Casing / Dome | UV-stabilized Lexan polycarbonate, Glass dome, Color: aviation yellow               |                                      |                                      |
| Dimensions    | 300 x 245 x 185 mm                                                                  |                                      |                                      |
| Weight        | 7 Kg                                                                                |                                      |                                      |