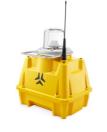

## **SP-401** PORTABLE **AIRFIELD LIGHT**

Portable airfield light designed to quickly illuminate remote airfield, temporary runway, or emergency landing strip in accordance with international aviation regulations.

## **WEATHER RESISTANT**

✓ IP-67 certified

✓ Designed for extreme operating conditions

## **CONVERTIBLE TO SOLAR**

SP-401 portable airfield light can be easily converted to a solar-powered airfield light for permanent applications.

| Optics        | Runway Edge Light                                                                   | Runway Threshold End Light           | Taxiway Light                        |
|---------------|-------------------------------------------------------------------------------------|--------------------------------------|--------------------------------------|
|               | LED type<br>LED lifespan 100.000 Hrs                                                | LED type<br>LED lifespan 100.000 Hrs | LED type<br>LED lifespan 100.000 Hrs |
|               | Combined type of bidirectional and omnidirectional                                  | Bidirectional                        | Omnidirectional                      |
| Light Output  | 1.200 cd                                                                            | 320 (red) / 450 (green) cd           | 11 cd                                |
| Optics Color  | White / White<br>White / Yellow<br>Yellow / Red<br>White / Red                      | Red / Green                          | Blue                                 |
| Autonomy      | 180 Hours                                                                           | 280 Hours                            | 600 Hours                            |
| Battery       | 2 X built-in batteries, VRLA deep-cycle type, 9Ah/12V each battery user-replaceable |                                      |                                      |
| Power Supply  | Drop-in charging in a trailer, charging time — 8 hours                              |                                      |                                      |
| Casing / Dome | UV-stabilized Lexan polycarbonate, Glass dome, Color: aviation yellow               |                                      |                                      |
| Dimensions    | 300 x 245 x 185 mm                                                                  |                                      |                                      |
| Weight        | 7 Kg                                                                                |                                      |                                      |