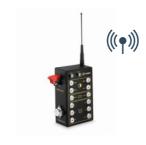

## **REMOTE CONTROL**

The lights are controlled remotely via UR-101 Handheld Controller. It allows to control up to 5 groups of lights, and adjust intensity level in 3 steps (10, 30, 100 %).

#### **UR-101 HANDHELD** CONTROLLER

| Operating Range         | Up to 1.500 m                                                                                                                                                     |
|-------------------------|-------------------------------------------------------------------------------------------------------------------------------------------------------------------|
| Frequency               | Automatically modulated and encrypted<br>Radio frequency: 868 MHz<br>Operation frequency: provided by S4GA                                                        |
| Autonomy                | 48 Hrs                                                                                                                                                            |
| Battery                 | Lithium-ion battery, 7V / 4Ah                                                                                                                                     |
| Lighting System Control | Lights intensity setup: 10, 30, 100%<br>Operating modes setup: steady, flashing<br>Special modes setup: NVG, dusk till down<br>Grouping of lights: up to 5 groups |
| Protective Casing       | Yes                                                                                                                                                               |
| Compliance              | 2014/35/UE 2014/30/UE 2011/65/UE 1999/5/EC                                                                                                                        |