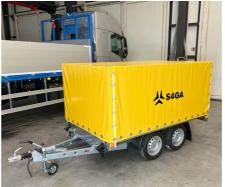

## TRAILER DESCRIPTION

- Soft-shell body made of flexible pvc material
- Corrosion-resistant stainless steel frame
- PVC walls secured by a steel cable and a lock
- Locking system of individual light inside the trailer
- Parking brake
- Mechanical stabilization jacks

- Jockey wheel for stabilization
- Compliant with road transport regulations

**UP TO 80 PORTABLE LED LIGHTS** 

**S4GA MOBILE AIRFIELD LIGHTING TRAILER IS HEAVY DUTY** 

TRAILER WITH STAINLESS STEEL FRAME AND PVC COVER

RESISTANT TO MOST RIGOROUS WEATHER CONDITIONS.

110-230VAC ELECTRICAL CONNECTION

**DROP-IN CHARGING** 

**COMPLIANT** WITH ROAD TRANSPORT REGULATIONS

#### **TRAILER**

| Capacity                    | Up to 80x portable LED lights<br>1x Handheld Controller |
|-----------------------------|---------------------------------------------------------|
| Charging Of Lights          | Drop-in type                                            |
| Power Source                | 110-230VAC                                              |
| Material                    | Walls: flexible PVC<br>Frame: stainless steel           |
| Color                       | Aviation yellow, other colours are available            |
| Suitable For Road Transport | Yes, compliant with EU road regulations                 |
| Dimensions (L x W x H)      | 3900 x 1600 x 1750 mm                                   |