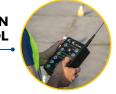

## **REMOTE CONTROL**

The lights are controlled remotely via UR-101 Handheld Controller. It allows to control up to 5 groups of lights, and adjust intensity level in 3 steps (10, 30, 100 %).

#### **UR-101 HANDHELD** CONTROLLER

| Operating Range         | Up to 1.500 m                                                                                                                                                     |
|-------------------------|-------------------------------------------------------------------------------------------------------------------------------------------------------------------|
| Frequency               | Automatically modulated and encrypted<br>Radio frequency: 868 MHz<br>Operation frequency: provided by S4GA                                                        |
| Autonomy                | 48 Hrs                                                                                                                                                            |
| Battery                 | Lithium-ion battery, 7V / 4Ah                                                                                                                                     |
| Lighting System Control | Lights intensity setup: 10, 30, 100%<br>Operating modes setup: steady, flashing<br>Special modes setup: NVG, dusk till down<br>Grouping of lights: up to 5 groups |
| Protective Casing       | Yes                                                                                                                                                               |
| Compliance              | 2014/35/UE 2014/30/UE 2011/65/UE 1999/5/EC                                                                                                                        |