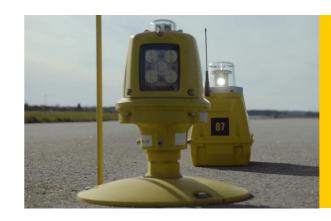

## **SP-401** PORTABLE **AIRFIELD LIGHT**

Portable airfield light designed to quickly illuminate remote airfield, temporary runway, or emergency landing strip in accordance with international aviation regulations.

## **REMOTE CONTROL**

The lights are controlled remotely via UR-101 Handheld Controller. It allows to control up to 5 groups of lights, and adjust intensity level in 3 steps (10, 30, 100 %).

## **PHOTOS**

Solutions4ga sp. z o. o. 26-600 Biznesowa 4 Radom, Poland