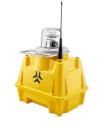

## **SP-401** PORTABLE **AIRFIELD LIGHT**

Portable airfield light designed to quickly illuminate remote airfield, temporary runway, or emergency landing strip in accordance with international aviation regulations.

## **180 HOURS OF AUTONOMY**

The light is equipped with two large batteries without recharging.

If any of batteries fails, the second battery will continue to power the light.

## **WEATHER RESISTANT**

✓ IP-67 certified

✓ Designed for extreme operating conditions