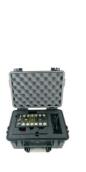

#### **TRAILER**

| Capacity                    | Up to 80x portable LED lights<br>1x Handheld Controller |
|-----------------------------|---------------------------------------------------------|
| Charging Of Lights          | Drop-in type                                            |
| Power Source                | 110-230VAC                                              |
| Material                    | Walls: flexible PVC<br>Frame: stainless steel           |
| Color                       | Aviation yellow, other colours are available            |
| Suitable For Road Transport | Yes, compliant with EU road regulations                 |
| Dimensions (L x W x H)      | 3900 x 1600 x 1750 mm                                   |