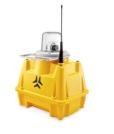

## **SP-401** PORTABLE **AIRFIELD LIGHT**

Portable airfield light designed to quickly illuminate remote airfield, temporary runway, or emergency landing strip in accordance with international aviation regulations.

## **180 HOURS OF AUTONOMY**

The light is equipped with two large batteries without recharging.

If any of batteries fails, the second battery will continue to power the light.

## **WEATHER RESISTANT**

✓ IP-67 certified

✓ Designed for extreme operating conditions