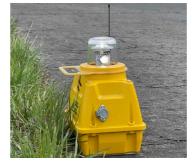

## **SP-401** PORTABLE **AIRFIELD LIGHT**

Portable airfield light designed to quickly illuminate remote airfield, temporary runway, or emergency landing strip in accordance with international aviation regulations.

## **WEATHER RESISTANT**

✓ IP-67 certified

✓ Designed for extreme operating conditions

## **CONVERTIBLE TO SOLAR**

SP-401 portable airfield light can be easily converted to a solar-powered airfield light for permanent applications.

| Optics        | Runway Edge Light                                                                   | Runway Threshold End Light           | Taxiway Light                        |
|---------------|-------------------------------------------------------------------------------------|--------------------------------------|--------------------------------------|
|               | LED type<br>LED lifespan 100.000 Hrs                                                | LED type<br>LED lifespan 100.000 Hrs | LED type<br>LED lifespan 100.000 Hrs |
|               | Combined type of bidirectional and omnidirectional                                  | Bidirectional                        | Omnidirectional                      |
| Light Output  | 1.200 cd                                                                            | 320 (red) / 450 (green) cd           | 11 cd                                |
| Optics Color  | White / White<br>White / Yellow<br>Yellow / Red<br>White / Red                      | Red / Green                          | Blue                                 |
| Autonomy      | 180 Hours                                                                           | 280 Hours                            | 600 Hours                            |
| Battery       | 2 X built-in batteries, VRLA deep-cycle type, 9Ah/12V each battery user-replaceable |                                      |                                      |
| Power Supply  | Drop-in charging in a trailer, charging time — 8 hours                              |                                      |                                      |
| Casing / Dome | UV-stabilized Lexan polycarbonate, Glass dome, Color: aviation yellow               |                                      |                                      |
| Dimensions    | 300 x 245 x 185 mm                                                                  |                                      |                                      |
| Weight        | 7 Kg                                                                                |                                      |                                      |