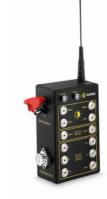

#### **UR-101 HANDHELD** CONTROLLER

| Operating Range         | Up to 1.500 m                                                                                                                                                     |
|-------------------------|-------------------------------------------------------------------------------------------------------------------------------------------------------------------|
| Frequency               | Automatically modulated and encrypted<br>Radio frequency: 868 MHz<br>Operation frequency: provided by S4GA                                                        |
| Autonomy                | 48 Hrs                                                                                                                                                            |
| Battery                 | Lithium-ion battery, 7V / 4Ah                                                                                                                                     |
| Lighting System Control | Lights intensity setup: 10, 30, 100%<br>Operating modes setup: steady, flashing<br>Special modes setup: NVG, dusk till down<br>Grouping of lights: up to 5 groups |
| Protective Casing       | Yes                                                                                                                                                               |
| Compliance              | 2014/35/UE 2014/30/UE 2011/65/UE 1999/5/EC                                                                                                                        |