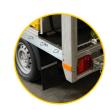

## TRAILER DESCRIPTION

- Soft-shell body made of flexible pvc material
- Corrosion-resistant stainless steel frame
- PVC walls secured by a steel cable and a lock
- Locking system of individual light inside the trailer
- Parking brake
- Mechanical stabilization jacks

- Jockey wheel for stabilization
- Compliant with road transport regulations

**UP TO 80 PORTABLE LED LIGHTS** 

**S4GA MOBILE AIRFIELD LIGHTING TRAILER IS HEAVY DUTY** 

TRAILER WITH STAINLESS STEEL FRAME AND PVC COVER

RESISTANT TO MOST RIGOROUS WEATHER CONDITIONS.

110-230VAC ELECTRICAL CONNECTION

**DROP-IN CHARGING** 

**COMPLIANT** WITH ROAD TRANSPORT REGULATIONS