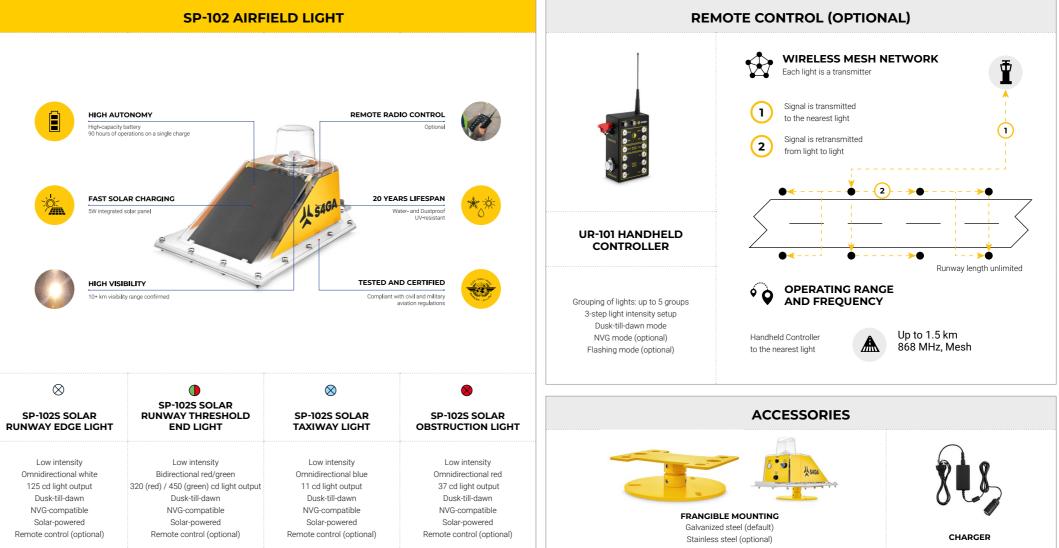

## SP-102S SOLAR AIRFIELD LIGHT

For low-traffic airfields and general aviation aerodromes looking for a simple low-cost runway lighting, S4GA offers SP-102S Solar-Powered Airfield Light. It is designed to temporarily illuminate runway for ocassional, seasonal and emergency flight operations