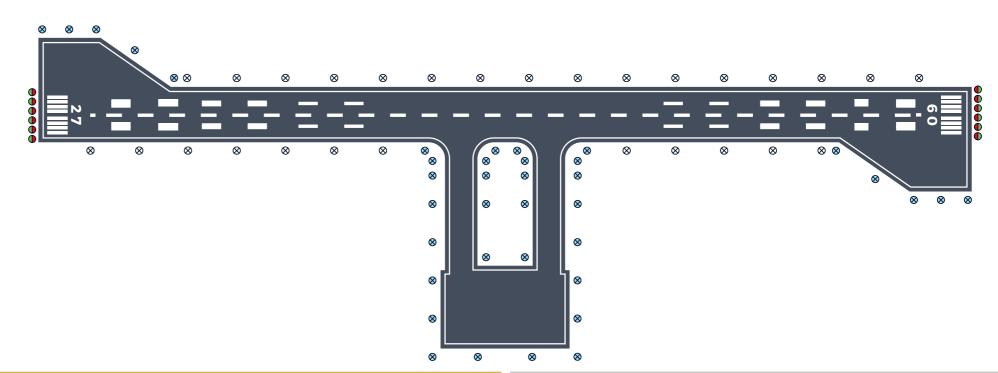

## LOW INTENSITY SOLAR AIRFIELD LIGHTING

## SP-102S SOLAR AIRFIELD LIGHT

For low-traffic airfields and general aviation aerodromes looking for a simple low-cost runway lighting, S4GA offers SP-102S Solar-Powered Airfield Light. It is designed to temporarily illuminate runway for ocassional, seasonal and emergency flight operations