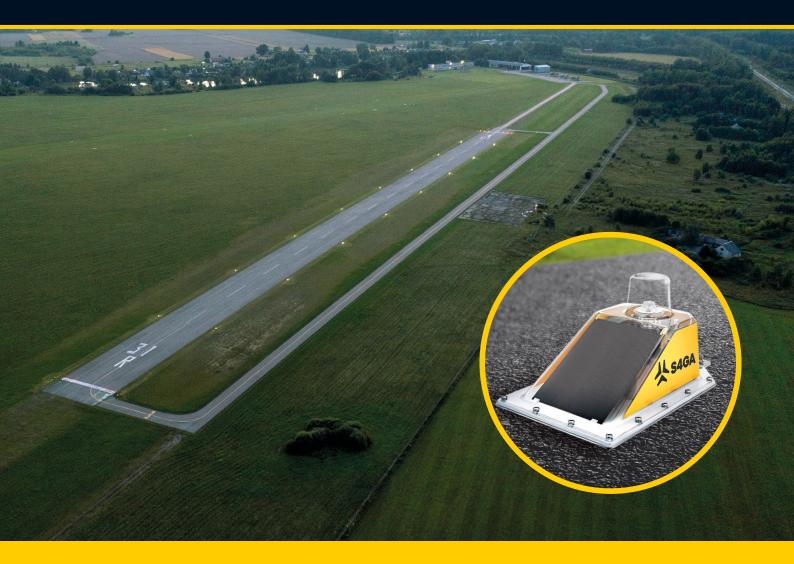

## LOW INTENSITY SOLAR AIRFIELD LIGHTING

## SP-102S SOLAR AIRFIELD LIGHT

For low-traffic airfields and general aviation aerodromes looking for a simple low-cost runway lighting, S4GA offers SP-102S Solar-Powered Airfield Light. It is designed to temporarily illuminate runway for ocassional, seasonal and emergency flight operations