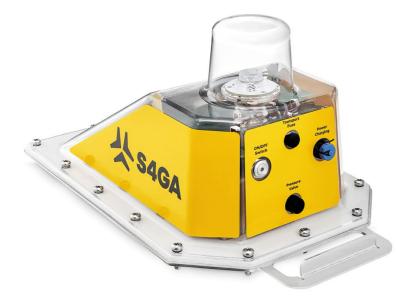

## SP-102S SOLAR AIRFIELD LIGHT

For low-traffic airfields and general aviation aerodromes looking for a simple low-cost runway lighting, S4GA offers SP-102S Solar-Powered Airfield Light. It is designed to temporarily illuminate runway for ocassional, seasonal and emergency flight operations