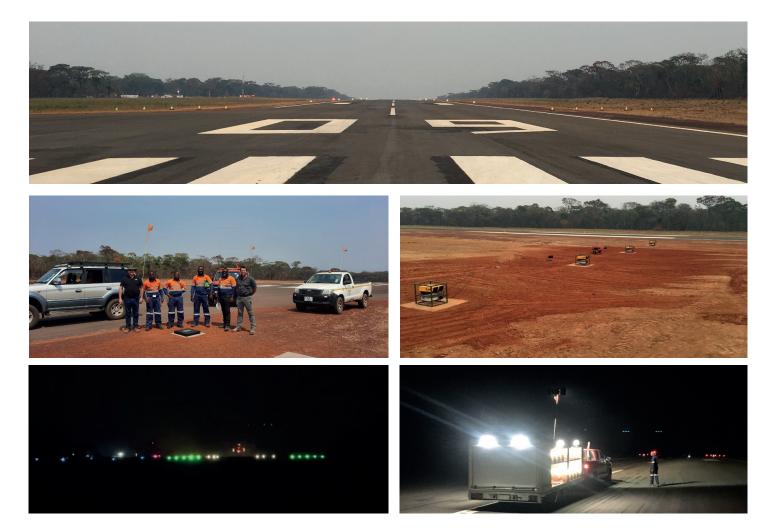

### **PROJECT KEY FACTS**

Airport: Kalumbila Airport

Location: Zambia

Application: Mine Airstrip

Runway Length: 2 760 m

Solution: Portable Runway Lighting

**Products:** Portable Runway Edge Lights, Portable Runway Threshold End Lights, Portable Halogen PAPI Lights, Telescopic Floodlight Mast, UR-101 Handheld Controller, Trailer

#### SOLUTION

S4GA Portable Airfield Lighting in a Trailer has been offered to Kalumbila Airport. The system was able to address all challenges and meet all requirements provided by the Customer:

- 20 min fast deployment
- easy transportation
- high autonomy and reliability
- official approval by Zambia CAA.

In the end, S4GA solution was found the only one among all systems offered, addressing all Customer's requirements. As a result, FQML made a decision to acquire S4GA System for Kalumbila Airport. NTEC provided supply, installation and commissioning of S4GA lighting as well as onsite staining for airport personnel. S4GA airfield lights and mobile PAPI have been installed on special rubber pads allowing to quickly deploy/ remove the lights and providing jet-blast resistance. Remote activation of S4GA illumination makes it very easy to use.

## CASE STUDY ZAMBIA KALUMBILA AIRPORT

S4GA PRODUCTS

PORTABLE RUNWAY EDGE LIGHT W/W

PORTABLE RUNWAY THRESHOLD END

PORTABLE

PAPI LIGHT

UR-101 HANDHELD CONTROLLER

TRAILER