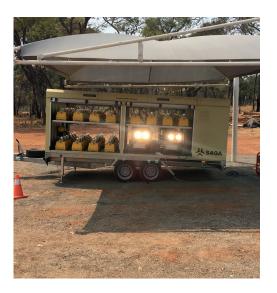

### **PROJECT KEY FACTS**

Airport: Kalumbila Airport

Location: Zambia

Application: Mine Airstrip

Runway Length: 2 760 m

Solution: Portable Runway Lighting

**Products:** Portable Runway Edge Lights, Portable Runway Threshold End Lights, Portable Halogen PAPI Lights, Telescopic Floodlight Mast, UR-101 Handheld Controller, Trailer

#### SOLUTION

S4GA Portable Airfield Lighting in a Trailer has been offered to Kalumbila Airport. The system was able to address all challenges and meet all requirements provided by the Customer:

- 20 min fast deployment
- easy transportation
- high autonomy and reliability
- official approval by Zambia CAA.

In the end, S4GA solution was found the only one among all systems offered, addressing all Customer's requirements. As a result, FQML made a decision to acquire S4GA System for Kalumbila Airport. NTEC provided supply, installation and commissioning of S4GA lighting as well as onsite staining for airport personnel. S4GA airfield lights and mobile PAPI have been installed on special rubber pads allowing to quickly deploy/ remove the lights and providing jet-blast resistance. Remote activation of S4GA illumination makes it very easy to use.

## CASE STUDY ZAMBIA KALUMBILA AIRPORT

S4GA PRODUCTS

PORTABLE RUNWAY EDGE LIGHT W/W

PORTABLE RUNWAY THRESHOLD END

PORTABLE

PAPI LIGHT

UR-101 HANDHELD CONTROLLER

TRAILER