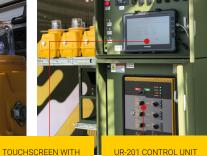

#### SOLUTION

S4GA offered Military Airfield Lighting Trailer specifically designed for NATO operations. The Trailer accommodates a complete portable airfield lighting system able to illuminate up to 3 500 m runway in accordance with Customer's requirements. It includes portable runway & taxiway lights, mobile full PAPI system, power banks and generator sets. All lights are controlled remotely via ALCMS integrated into the Trailer. ALCMS provides individual light status monitoring and automatic light failure reporting.

ALCMS BASIC

**UR-201 CONTROL** & MONITORING

**APPLICATION PHOTOS** 

UNIT

UR-201 CONTROL UNIT (ALCMS HARDWARE)

1 S4G

ALCMS INTERFACE