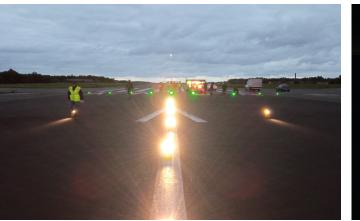

#### SOLUTION

S4GA offered Military Airfield Lighting Trailer specifically designed for NATO operations. The Trailer accommodates a complete portable airfield lighting system able to illuminate up to 3 500 m runway in accordance with Customer's requirements. It includes portable runway & taxiway lights, mobile full PAPI system, power banks and generator sets. All lights are controlled remotely via ALCMS integrated into the Trailer. ALCMS provides individual light status monitoring and automatic light failure reporting.

S4GA Military Trailer is the best solution for military air bases, temporary runways and humanitarian missions.