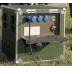

#### SOLUTION

S4GA offered Military Airfield Lighting Trailer specifically designed for NATO operations. The Trailer accommodates a complete portable airfield lighting system able to illuminate up to 3 500 m runway in accordance with Customer's requirements. It includes portable runway & taxiway lights, mobile full PAPI system, power banks and generator sets. All lights are controlled remotely via ALCMS integrated into the Trailer. ALCMS provides individual light status monitoring and automatic light failure reporting.

S4GA Military Trailer is the best solution for military air bases, temporary runways and humanitarian missions.