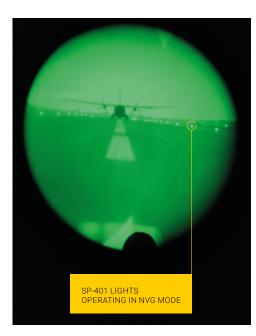

S4GA portable airfield lights are certified and fully compliant with ICAO, FAA, STANAG regulations. The lights have been tested in accredited independent laboratories, and are fully capable and compliant with NATO NVG operation requirements.