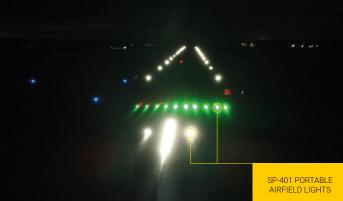

#### SOLUTION

S4GA offered Military Airfield Lighting Trailer specifically designed for NATO operations. The Trailer accommodates a complete portable airfield lighting system able to illuminate up to 3 500 m runway in accordance with Customer's requirements. It includes portable runway & taxiway lights, mobile full PAPI system, power banks and generator sets. All lights are controlled remotely via ALCMS integrated into the Trailer. ALCMS provides individual light status monitoring and automatic light failure reporting.

S4GA portable airfield lights are certified and fully compliant with ICAO, FAA, STANAG regulations. The lights have been tested in accredited independent laboratories, and are fully capable and compliant with NATO NVG operation requirements.