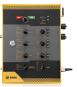

#### SOLUTION

S4GA offered Military Airfield Lighting Trailer specifically designed for NATO operations. The Trailer accommodates a complete portable airfield lighting system able to illuminate up to 3 500 m runway in accordance with Customer's requirements. It includes portable runway & taxiway lights, mobile full PAPI system, power banks and generator sets. All lights are controlled remotely via ALCMS integrated into the Trailer. ALCMS provides individual light status monitoring and automatic light failure reporting.

ALCMS BASIC

**UR-201 CONTROL** & MONITORING

**APPLICATION PHOTOS** 

UNIT

UR-201 CONTROL UNIT (ALCMS HARDWARE)

1 S4G

ALCMS INTERFACE