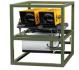

#### SOLUTION

S4GA offered Military Airfield Lighting Trailer specifically designed for NATO operations. The Trailer accommodates a complete portable airfield lighting system able to illuminate up to 3 500 m runway in accordance with Customer's requirements. It includes portable runway & taxiway lights, mobile full PAPI system, power banks and generator sets. All lights are controlled remotely via ALCMS integrated into the Trailer. ALCMS provides individual light status monitoring and automatic light failure reporting.

ALCMS BASIC

**UR-201 CONTROL** & MONITORING

**APPLICATION PHOTOS** 

UNIT

UR-201 CONTROL UNIT (ALCMS HARDWARE)

1 S4G

ALCMS INTERFACE