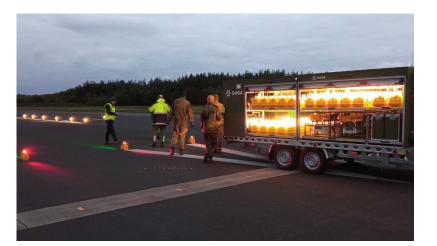

#### SOLUTION

S4GA offered Military Airfield Lighting Trailer specifically designed for NATO operations. The Trailer accommodates a complete portable airfield lighting system able to illuminate up to 3 500 m runway in accordance with Customer's requirements. It includes portable runway & taxiway lights, mobile full PAPI system, power banks and generator sets. All lights are controlled remotely via ALCMS integrated into the Trailer. ALCMS provides individual light status monitoring and automatic light failure reporting.

S4GA Military Trailer is the best solution for military air bases, temporary runways and humanitarian missions.