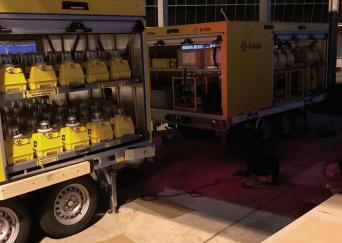

### SOLUTION

S4GA offered an emergency runway lighting system in a trailer:

- certified and compliant with ICAO regulations
- · remotely activated and pilot-controlled
- · high mobility and high autonomy of the lights
- suitable trailer for storage and transportation of the lights.

# APPLICATION PHOTOS