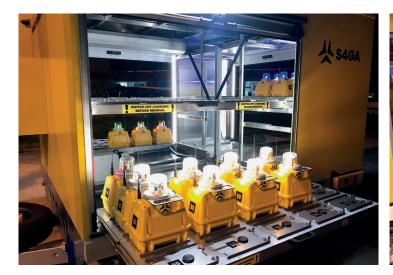

The Trailer is equipped with AGL Control & Monitoring System allowing to control S4GA lights remotely from land and from the air. It also notifies airport technicians about lighting fixtures failures (e.g. low battery level, light is out of runway).

# S4GA PRODUCTS

PORTABLE RUNWAY THRESHOLD END LIGHT

PORTABLE TAXIWAY LIGHT

PORTABLE LED PAPI

LIGHT

POWER BANK FOR PAPI

DIESEL GENERATOR

UR-201 CONTROL & MONITORING UNIT