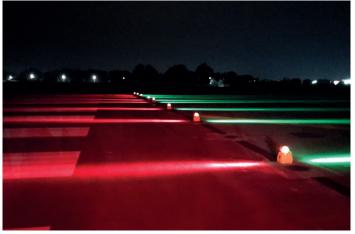

and transportation of the lights.

The Trailer is equipped with AGL Control & Monitoring System allowing to control S4GA lights remotely from land and from the air. It also notifies airport technicians about lighting fixtures failures (e.g. low battery level, light is out of runway).

S4GA airfield lighting trailer has been selected as the best solution for Phitsanulok Airport. With S4GA emergency runway lights, airports are available and open for flight operations regardless of any malfunctions of the primary AGL.



# CASE STUDY THAILAND PHITSANULOK AIRPORT

# S4GA PRODUCTS







PORTABLE RUNWAY THRESHOLD END LIGHT



PORTABLE TAXIWAY LIGHT



PORTABLE LED PAPI



LIGHT

POWER BANK FOR PAPI



DIESEL GENERATOR



UR-201 CONTROL & MONITORING UNIT



TRAILER

# APPLICATION PHOTOS