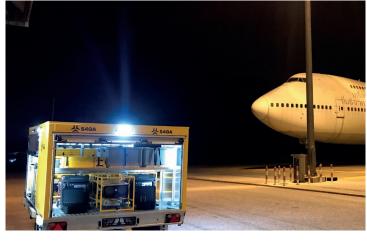

S4GA airfield lighting trailer has been selected as the best solution for Phitsanulok Airport. With S4GA emergency runway lights, airports are available and open for flight operations regardless of any malfunctions of the primary AGL.

# APPLICATION PHOTOS