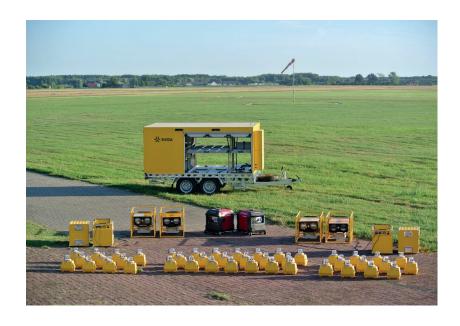

# **PROJECT KEY FACTS**

Location: Thailand

**Application:** Domestic Airport

**Solution:** Emergency Runway Lighting

in a Trailer

**Products:** Portable Runway Edge Lights, Portable Runway Threshold End Lights, Portable LED PAPI, Power Banks for PAPI, Diesel Generators, UR-201 Control & Monitoring Unit, Trailer

### SOLUTION

S4GA offered an emergency runway lighting system in a trailer:

- certified and compliant with ICAO regulations
- · remotely activated and pilot-controlled
- · high mobility and high autonomy of the lights
- suitable trailer for storage and transportation of the lights.

The Trailer is equipped with AGL Control & Monitoring System allowing to control S4GA lights remotely from land and from the air. It also notifies airport technicians about lighting fixtures failures (e.g. low battery level, light is out of runway).

# S4GA PRODUCTS

PORTABLE RUNWAY THRESHOLD END LIGHT

PORTABLE TAXIWAY LIGHT

PORTABLE LED PAPI

LIGHT

POWER BANK FOR PAPI

DIESEL GENERATOR

UR-201 CONTROL & MONITORING UNIT

TRAILER