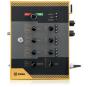

The Trailer is equipped with AGL Control & Monitoring System allowing to control S4GA lights remotely from land and from the air. It also notifies airport technicians about lighting fixtures failures (e.g. low battery level, light is out of runway).

# S4GA PRODUCTS

PORTABLE RUNWAY THRESHOLD END LIGHT

PORTABLE TAXIWAY LIGHT

PORTABLE LED PAPI

LIGHT

POWER BANK FOR PAPI

DIESEL GENERATOR

UR-201 CONTROL & MONITORING UNIT