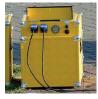

### SOLUTION

S4GA offered an emergency runway lighting system in a trailer:

- certified and compliant with ICAO regulations
- · remotely activated and pilot-controlled
- · high mobility and high autonomy of the lights
- suitable trailer for storage and transportation of the lights.

The Trailer is equipped with AGL Control & Monitoring System allowing to control S4GA lights remotely from land and from the air. It also notifies airport technicians about lighting fixtures failures (e.g. low battery level, light is out of runway).

TRAILER

# APPLICATION PHOTOS