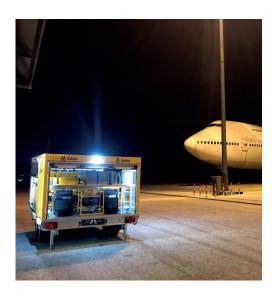

# CASE STUDY THAILAND PHITSANULOK AIRPORT

# **PROJECT KEY FACTS**

Location: Thailand

**Application:** Domestic Airport

**Solution:** Emergency Runway Lighting

in a Trailer

**Products:** Portable Runway Edge Lights, Portable Runway Threshold End Lights, Portable LED PAPI, Power Banks for PAPI, Diesel Generators, UR-201 Control & Monitoring Unit, Trailer

Year of Delivery: 2020





## OVERVIEW

Phitsanulok Airport (ICAO: VTPP) is a domestic airport in Thailand operated by DOA (Department of Airports of Thailand). The airport has 3 000 m paved runway equipped with a wired primary lighting system.

In recent years DOA decided to increase availability and safety of Phitsanulok Airport by investing in an emergency runway lighting. A public tender for the supply of Emergency Runway Lighting has been issued.

# CHALLENGE

The backup runway lighting system is required whenever the primary AGL is unavailable: during runway rehabilitation works, AGL maintenance, power failure or any other emergency situations. Thus, DOA was looking for a reliable backup solution compliant with ICAO regulations. High autonomy and mobility of the system was one of the key requirements.

###