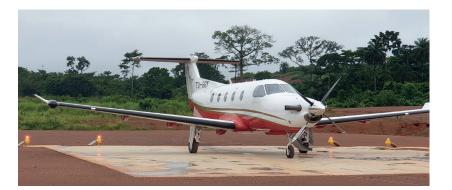

### OVERVIEW

S4GA solar runway lights have been supplied to a gold mine airstrip in Ivory Coast (Côte d'Ivoire), West Africa. The system is used as a permanent lighting solution for daytime and night flight operations.

# CASE STUDY AFRICA IVORY COAST

**S4GA PRODUCTS** 

SOLAR RUNWAY EDGE LIGHT

SOLAR RUNWAY THRESHOLD END LIGHT

SOLAR PAPI LIGHT

SOLAR ENGINE

UR-201 CONTROL & MONITORING UNIT

**APPLICATION PHOTOS** 