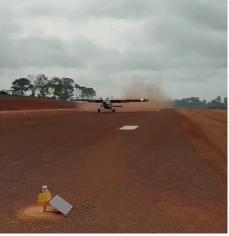

### OVERVIEW

S4GA solar runway lights have been supplied to a gold mine airstrip in Ivory Coast (Côte d'Ivoire), West Africa. The system is used as a permanent lighting solution for daytime and night flight operations.

### SOLUTION

S4GA offered a solar airfield lighting system that proved to meet all the Airport's criteria:

- Independent from the electrical grid
- Operates 365 days a year on solar energy
- Pilot-controlled
- Fast and easy installation
- Minimum maintenance required
- Resistant to sands lights are IP-67 approved
- Resistant to the wind- lights can withstand wind loading and jet blast of 240 kph