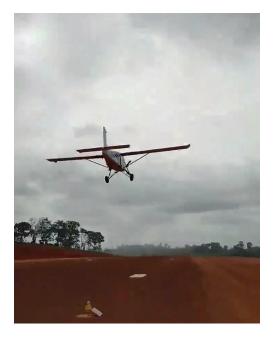

### OVERVIEW

S4GA solar runway lights have been supplied to a gold mine airstrip in Ivory Coast (Côte d'Ivoire), West Africa. The system is used as a permanent lighting solution for daytime and night flight operations.

# CASE STUDY AFRICA IVORY COAST

**S4GA PRODUCTS** 

SOLAR RUNWAY EDGE LIGHT

SOLAR RUNWAY THRESHOLD END LIGHT

SOLAR PAPI LIGHT

SOLAR ENGINE

UR-201 CONTROL & MONITORING UNIT

**APPLICATION PHOTOS** 