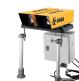

## **PROJECT KEY FACTS**

Airport: Mine airstrip, Ivory Coast

Location: Africa

Application: Mine Airstrip

**Solution:** Permanent Solar Runway Lighting

**Products:** Solar Runway Edge Lights, Solar Threshold End Lights, Solar PAPI Lights, Solar Engine, UR-201 Control & Monitoring Unit

# CASE STUDY AFRICA IVORY COAST

**S4GA PRODUCTS** 

SOLAR RUNWAY EDGE LIGHT

SOLAR RUNWAY THRESHOLD END LIGHT

SOLAR PAPI LIGHT

SOLAR ENGINE

UR-201 CONTROL & MONITORING UNIT

**APPLICATION PHOTOS** 