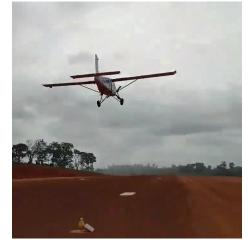

### OVERVIEW

S4GA solar runway lights have been supplied to a gold mine airstrip in Ivory Coast (Côte d'Ivoire), West Africa. The system is used as a permanent lighting solution for daytime and night flight operations.

### SOLUTION

S4GA offered a solar airfield lighting system that proved to meet all the Airport's criteria:

- Independent from the electrical grid
- Operates 365 days a year on solar energy
- Pilot-controlled
- Fast and easy installation
- Minimum maintenance required
- Resistant to sands lights are IP-67 approved
- Resistant to the wind- lights can withstand wind loading and jet blast of 240 kph