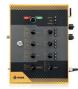

## **PROJECT KEY FACTS**

Airport: Mine airstrip, Ivory Coast

Location: Africa

Application: Mine Airstrip

**Solution:** Permanent Solar Runway Lighting

**Products:** Solar Runway Edge Lights, Solar Threshold End Lights, Solar PAPI Lights, Solar Engine, UR-201 Control & Monitoring Unit

# CASE STUDY AFRICA IVORY COAST

**S4GA PRODUCTS** 

SOLAR RUNWAY EDGE LIGHT

SOLAR RUNWAY THRESHOLD END LIGHT

SOLAR PAPI LIGHT

SOLAR ENGINE

UR-201 CONTROL & MONITORING UNIT

**APPLICATION PHOTOS** 