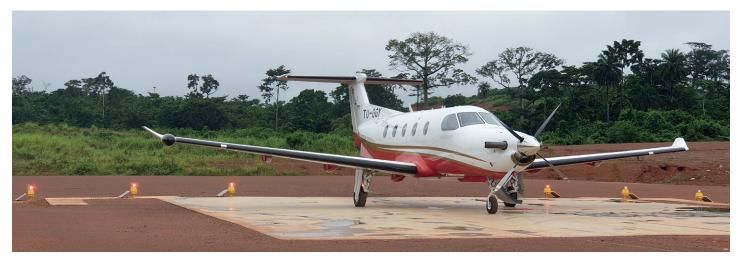

### OVERVIEW

S4GA solar runway lights have been supplied to a gold mine airstrip in Ivory Coast (Côte d'Ivoire), West Africa. The system is used as a permanent lighting solution for daytime and night flight operations.

#### CHALLENGE

Endeavour Mining is one of the top global gold producers that owns and operates the gold mines in Côte d'Ivoire, Burkina Faso, and Mali. Because of the specific location of the Côte d'Ivoire mine, the fastest and the most suitable way for transfer is air transport. Thus, airstrip upgrade was the priority for the Company.

# CASE STUDY AFRICA IVORY COAST

**S4GA PRODUCTS** 

SOLAR RUNWAY EDGE LIGHT

SOLAR RUNWAY THRESHOLD END LIGHT

SOLAR PAPI LIGHT

SOLAR ENGINE

UR-201 CONTROL & MONITORING UNIT

**APPLICATION PHOTOS** 