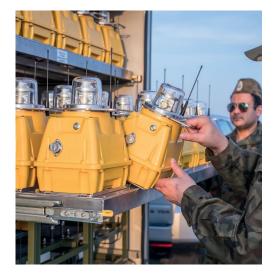

#### SOLUTION

S4GA offered complete portable runway lighting system stored in a Trailer and fully compliant with international aviation regulations.

The AGL system is activated remotely via Handheld Controller. Light brightness, operating modes and light grouping are selectable via the Controller.

Stored in heavy duty Trailer, airfield lights can be safely transported to another location. Built-in charging system in a Trailer ensures the lights are ready-to-use at any time.

S4GA received a contract for Portable Airfield Lighting Trailer. One month after placing the order, AGL system has been delivered to the air base.