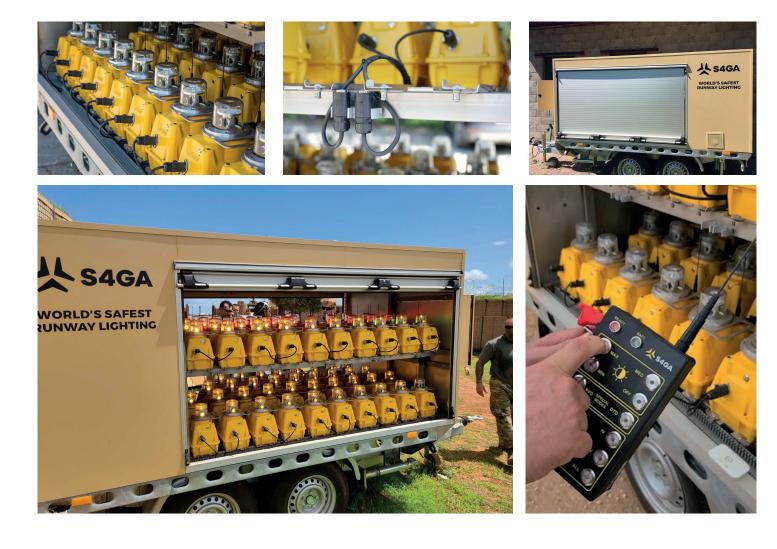

#### SOLUTION

S4GA offered complete portable runway lighting system stored in a Trailer and fully compliant with international aviation regulations.

The AGL system is activated remotely via Handheld Controller. Light brightness, operating modes and light grouping are selectable via the Controller.

Stored in heavy duty Trailer, airfield lights can be safely transported to another location. Built-in charging system in a Trailer ensures the lights are ready-to-use at any time.

S4GA received a contract for Portable Airfield Lighting Trailer. One month after placing the order, AGL system has been delivered to the air base.

# CASE STUDY NORTHEAST AFRICA MILITARY AIRBASE

S4GA PRODUCTS

 $\bigcirc$ 

DIESEL GENERATOR

PORTABLE RUNWAY THRESHOLD END LIGHT

UR-101 HANDHELD CONTROLLER

TRAILER

**APPLICATION PHOTOS** 