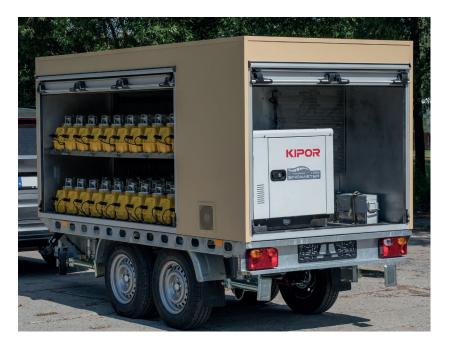

Stored in heavy duty Trailer, airfield lights can be safely transported to another location. Built-in charging system in a Trailer ensures the lights are ready-to-use at any time.

S4GA received a contract for Portable Airfield Lighting Trailer. One month after placing the order, AGL system has been delivered to the air base.

# CASE STUDY NORTHEAST AFRICA MILITARY AIRBASE

S4GA PRODUCTS

 $\bigcirc$ 

DIESEL GENERATOR

PORTABLE RUNWAY THRESHOLD END LIGHT

UR-101 HANDHELD CONTROLLER

TRAILER

**APPLICATION PHOTOS** 